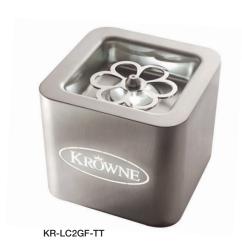

## **Glass Froster Table Top**

- Built-in LED light that activates when froster is used
- Includes 100/240 V AC plug
- High quality, stainless steel construction
- Requires CO2 tank with siphon tube (not included)
- 20 lb. aluminum tank recommended which will frost approximately 300-500 glasses
- Weight: 16 lbs.

**New Finish** 

KR-LC2GF-TT-W

Instantly chill glasses for enhanced presentation.

| Model         | Description                                     | CO2 Line Length |
|---------------|-------------------------------------------------|-----------------|
| KR-LC2GF-TT   | Glass Froster Tabletop                          | 10'             |
| KR-LC2GF-TT-E | Glass Froster Tabletop with Extended Lines      | 40'             |
| KR-LC2GF-TT-W | Glass Froster Tabletop with Genuine Wood Finish | 10'             |