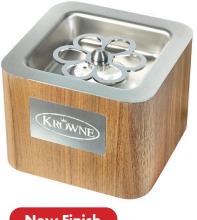

**New Finish** 

KR-LC2GF-TT-W

Instantly chill glasses for enhanced presentation.

| Model         | Description                                     | CO2 Line Length |
|---------------|-------------------------------------------------|-----------------|
| KR-LC2GF-TT   | Glass Froster Tabletop                          | 10'             |
| KR-LC2GF-TT-E | Glass Froster Tabletop with Extended Lines      | 40'             |
| KR-LC2GF-TT-W | Glass Froster Tabletop with Genuine Wood Finish | 10'             |