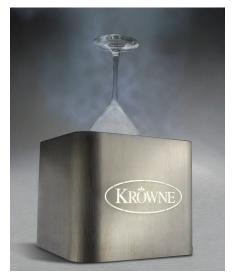

**New Finish** 

KR-LC2GF-TT-W

Instantly chill glasses for enhanced presentation.

| Model         | Description                                     | CO2 Line Length |
|---------------|-------------------------------------------------|-----------------|
| KR-LC2GF-TT   | Glass Froster Tabletop                          | 10'             |
| KR-LC2GF-TT-E | Glass Froster Tabletop with Extended Lines      | 40'             |
| KR-LC2GF-TT-W | Glass Froster Tabletop with Genuine Wood Finish | 10'             |