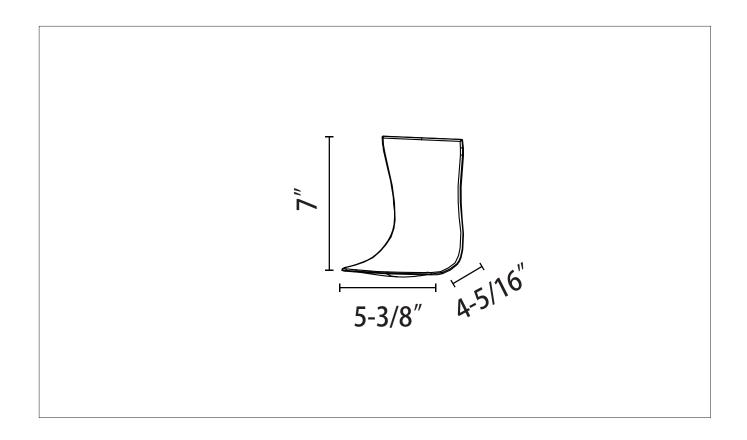

## STANDARD FEATURES

- For use with H-121 and H-122 Automatic Soap/Sanitizer Dispensers
- Adhesive backing allows tray to be mounted underneath wall mounted soap dispensers as desired

| SPECIFICATIONS |         |
|----------------|---------|
| Total Height   | 7"      |
| Width          | 5-3/8"  |
| Depth          | 4-5/16" |
| Weight         | 1/2 lb  |