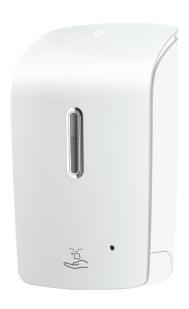

## **Wall Mount Automatic Foam Soap Dispenser**

## DESCRIPTION

 Wall Mount Automatic Foam Soap Dispenser, activated by touch-free infrared sensor, to be filled with foaming soap

## STANDARD FEATURES

- Touch-free sensor
- Mounting screws included
- Safety lock with key
- Site window to see remaining soap
- Refillable soap container
- Compatible with Krowne H-162 Countertop Stand, H-160 Dispenser Drip Tray, and H-165 Floor Stand
- Uses 4 C Batteries (not included)