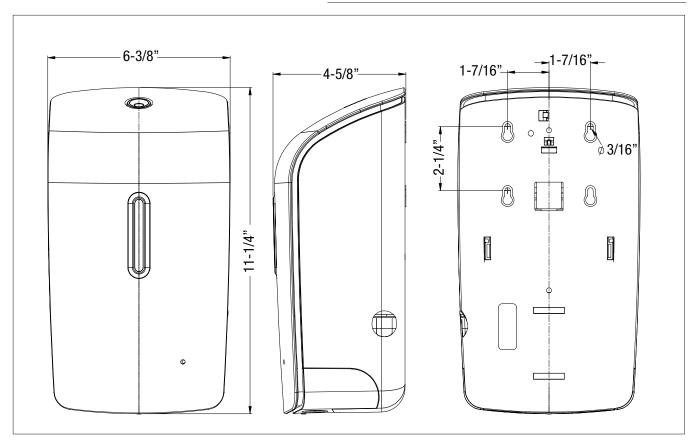

| SPECIFICATIONS |         |
|----------------|---------|
| Capacity       | 1000mL  |
| Height         | 11-1/4" |
| Width          | 6-3/8"  |
| Depth          | 4-5/8"  |
| Weight         | 2.5lb   |