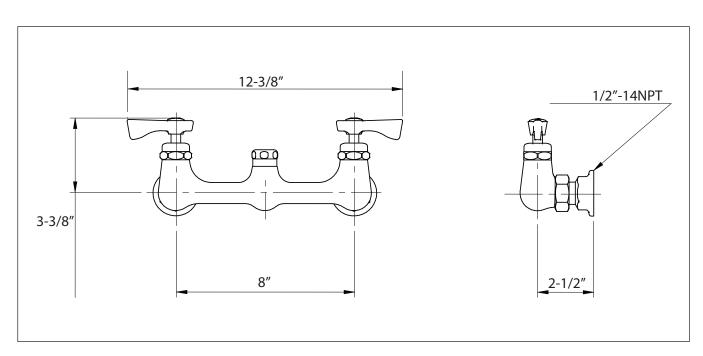

| SPECIFICATIONS |                               |
|----------------|-------------------------------|
| Water Inlet    | 1/2" NPT                      |
| Temp. Range    | 40°F - 180°F                  |
| Rough In       | 7/8" Round Holes on 8" Center |
| Flow Rate      | 1.8 GPM                       |
| Material       | Chrome Plated Brass           |
| Weight         | 6 lbs.                        |