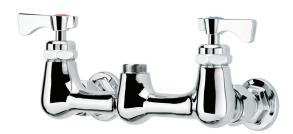

# 8" Center Wall Mount Faucet Base Less Spout

#### **DESCRIPTION**

8" Center Wall Mount Faucet Base, Less Spout, Polished Chrome Finish, Mounting Kit Included

#### STANDARD FEATURES

- 1/4 Turn High Performance Ceramic Cartridge Valves with Integral Check
- Heavy Duty Flanges with Eccentric Fittings Allow Alignment Adjustments for Quick Installation
- Lever Handles
- Mounting Kit Included
- Warranty: 3 Years