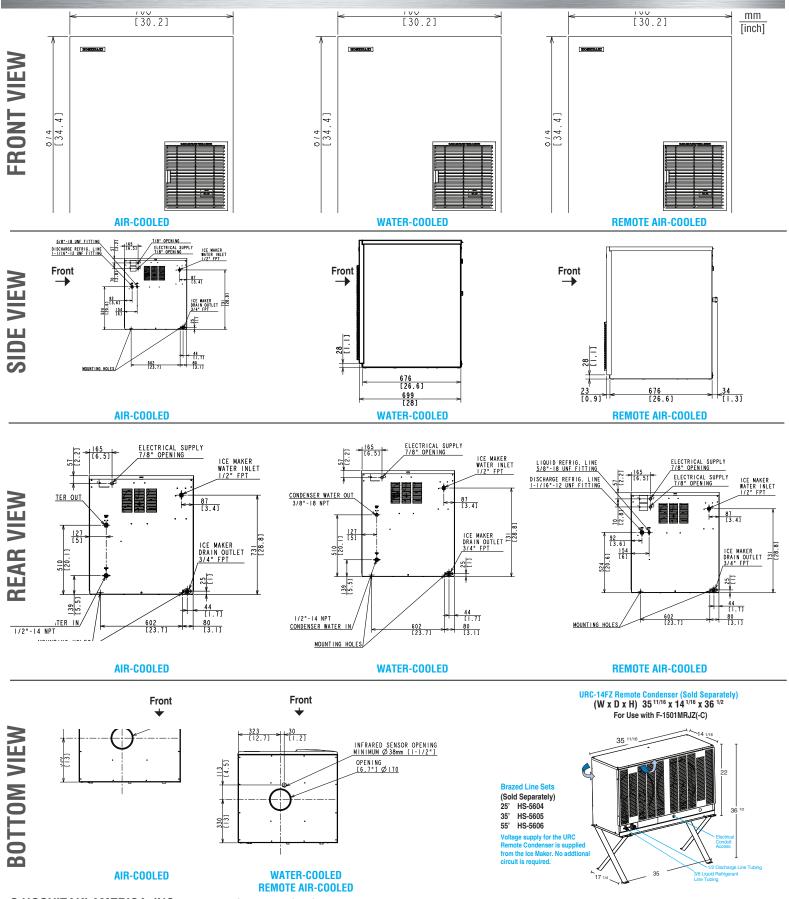

- · Panels easily removed and all components accessible for service.
- Removable/cleanable air filter (Air-cooled model only) Allow 6" (15 cm) clearance at rear and sides, and 24"
- (61 cm) clearance at top for proper air circulation and ease of maintenance/service.

- Condenser Water Supply Line: Minimum 1/4" Nominal ID Copper Water Tubing or Equivalent
- Condenser Drain/Return Line: Minimum 1/4" Nominal ID Hard Pipe (open drain system) or Copper Water Tubing (closed loop system) or Equivalent

3/4'

1/2"->

لد"1/2

\* approximate size in inches, image not to scale

© HOSHIZAKI AMERICA, INC. 618 Hwy, 74 S., Peachtree City, GA 30269 | TEL 800-438-6087 | FAX 800-345-1325 | www.hoshizakiamerica.com