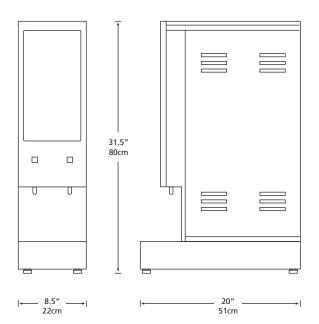

Model 2K-GB-LD

## TWO FLAVOR POWDERED BEVERAGE DISPENSERS

Model GB2CP

Model 2K-GB-LD

| MODEL                     | DESCRIPTION                                                                            | DOOR<br>LIGHTING | DOOR<br>CONNECTION    | TANK<br>CAPACITY      | ELECTRICAL                 | PRODUCT<br>DIMENSIONS<br>(H X W X D)          | SHIP<br>WEIGHT       |
|---------------------------|----------------------------------------------------------------------------------------|------------------|-----------------------|-----------------------|----------------------------|-----------------------------------------------|----------------------|
| <b>GB2CP</b> (08003SL)    | Black, medium volume dispenser.<br>(2) hoppers with<br>4 lbs. (1.8 kg) capacity each.  | Non-Lit<br>Door  | Right-Side Hinge      | 1.4 gallon<br>(5.3 L) | 120V / 1.8kW<br>15A / 1 Ph | 22" x 8.5" x 15"<br>(56 cm x 22 cm x 38 cm)   | 32 lbs.<br>(14.5 kg) |
| <b>2K-GB-LD</b> (080022L) | Black, low to medium volume dispenser. (2) hoppers with 4 lbs. (1.8 kg) capacity each. | Lit Door         | Vertical Lift<br>Door | 2 gallon<br>(7.6 L)   | 120V / 1.8kW<br>15A / 1 Ph | 31.5" x 8.5" x 20"<br>(80 cm x 22 cm x 51 cm) | 60 lbs.<br>(27.2 kg) |