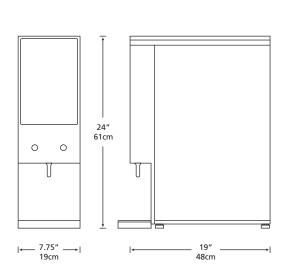

## TWO FLAVOR POWDERED BEVERAGE DISPENSERS

Model GB2CP

Model 2K-GB-LD

| MODEL                     | DESCRIPTION                                                                            | DOOR<br>LIGHTING | DOOR<br>CONNECTION    | TANK<br>CAPACITY      | ELECTRICAL                 | PRODUCT<br>DIMENSIONS<br>(H X W X D)          | SHIP<br>WEIGHT       |
|---------------------------|----------------------------------------------------------------------------------------|------------------|-----------------------|-----------------------|----------------------------|-----------------------------------------------|----------------------|
| <b>GB2CP</b> (08003SL)    | Black, medium volume dispenser.<br>(2) hoppers with<br>4 lbs. (1.8 kg) capacity each.  | Non-Lit<br>Door  | Right-Side Hinge      | 1.4 gallon<br>(5.3 L) | 120V / 1.8kW<br>15A / 1 Ph | 22" x 8.5" x 15"<br>(56 cm x 22 cm x 38 cm)   | 32 lbs.<br>(14.5 kg) |
| <b>2K-GB-LD</b> (080022L) | Black, low to medium volume dispenser. (2) hoppers with 4 lbs. (1.8 kg) capacity each. | Lit Door         | Vertical Lift<br>Door | 2 gallon<br>(7.6 L)   | 120V / 1.8kW<br>15A / 1 Ph | 31.5" x 8.5" x 20"<br>(80 cm x 22 cm x 51 cm) | 60 lbs.<br>(27.2 kg) |