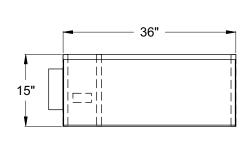

ifornia to cause birth defects or other reproductive harm. For more information, go to www.P65Warnings.ca.gov. Warning applies to State of California only.

Mounting Details



Mounting bracket (A) attaches to the wall. The Wait Station is placed on the mounting bracket, then is secured to the wall with screws at (B) and (C).

| Glastender, Inc. • 5400 N Michigan Rd • Saginaw, MI • 48604-9780 |
|------------------------------------------------------------------|
| 989.752.4275 • 800.748.0423 • Fax 989.752.4444                   |
| www.glastender.com                                               |

Specifications subject to change without notice. For current specifications please visit our website.

Approval/Notes:

# Wait Stations

# Dimensional Information









Plan View

**WS36** 









WS36-S







Plan View

riaii view