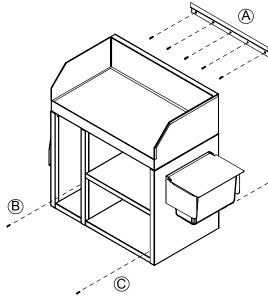

Mounting Details

Mounting bracket (A) attaches to the wall. The Wait Station is placed on the mounting bracket, then is secured to the wall with screws at (B) and (C).

| Glastender, Inc. • 5400 N Michigan Rd • Saginaw, MI • 48604-9780 |
|------------------------------------------------------------------|
| 989.752.4275 • 800.748.0423 • Fax 989.752.4444                   |
| www.glastender.com                                               |