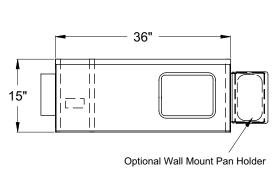

#### Standard Features

- · All stainless steel construction
- Integrated back and side splashes
- Radius work surface corners for easy cleaning
- Work surface features front marine edge
- Cabinet includes intermediate shelf and special compartment for vertical tray storage
- Vertical tray storage compartment specifically designed to hold 14" or 16" round server trays
- Recessed hole in tray storage compartment floor prevents round trays from rolling out
- Includes left side mounted menu holder
- WS36-S model includes welded bowl with removable plastic wash rag basin
- Optional wall mount pan holder (WPH) with 6" deep stainless steel pan for use as an ash tray dump or wash rag basin
- · Includes wall mounting bracket

#### Materials

- 20 gauge stainless steel parts include: All components unless otherwise noted
- 16 gauge stainless steel parts include: menu holder and optional wall mount pan holder

Detail showing optional WPH wall mount pan holder installed