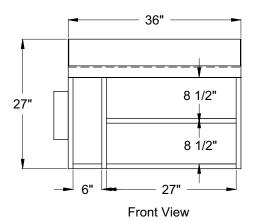

nia to cause birth defects or other reproductive harm. For more information, go to www.P65Warnings.ca.gov. Warning applies to State of California only.

Mounting Details



Mounting bracket (A) attaches to the wall. The Wait Station is placed on the mounting bracket, then is secured to the wall with screws at (B) and (C).

| Glastender, Inc. • 5400 N Michigan Rd • Saginaw, MI • 48604-9780 |
|------------------------------------------------------------------|
| 989.752.4275 • 800.748.0423 • Fax 989.752.4444                   |
| www.glastender.com                                               |

Specifications subject to change without notice. For current specifications please visit our website.

Approval/Notes:

# Wait Stations

# Dimensional Information









Plan View

**WS36** 









WS36-S







Plan View

riaii view