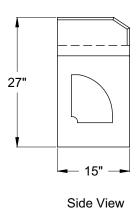

a to cause birth defects or other reproductive harm. For more information, go to www.P65Warnings.ca.gov. Warning applies to State of California only.

Mounting Details



Mounting bracket (A) attaches to the wall. The Wait Station is placed on the mounting bracket, then is secured to the wall with screws at (B) and (C).

| Glastender, Inc. • 5400 N Michigan Rd • Saginaw, MI • 48604-9780 |
|------------------------------------------------------------------|
| 989.752.4275 • 800.748.0423 • Fax 989.752.4444                   |
| www.glastender.com                                               |

Specifications subject to change without notice. For current specifications please visit our website.

Approval/Notes:

# Wait Stations

# Dimensional Information









Plan View

**WS36** 









WS36-S







Plan View

riaii view