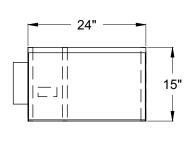

is known to the State of California to cause birth defects or other reproductive harm. For more information, go to www.P65Warnings.ca.gov. Warning applies to State of California only.

Mounting Details



Mounting bracket (A) attaches to the wall. The Wait Station is placed on the mounting bracket, then is secured to the wall with screws at (B) and (C).

| Glastender, Inc. • 5400 N Michigan Rd • Saginaw, MI • 48604-9780 |
|------------------------------------------------------------------|
| 989.752.4275 • 800.748.0423 • Fax 989.752.4444                   |
| www.glastender.com                                               |

Specifications subject to change without notice. For current specifications please visit our website.

Approval/Notes:

# Wait Stations

# Dimensional Information









Plan View

**WS36** 









WS36-S







Plan View

riaii view