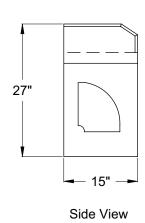

nown to the State of California to cause birth defects or other reproductive harm. For more information, go to www.P65Warnings.ca.gov. Warning applies to State of California only.

Mounting Details



Mounting bracket (A) attaches to the wall. The Wait Station is placed on the mounting bracket, then is secured to the wall with screws at (B) and (C).

| Glastender, Inc. • 5400 N Michigan Rd • Saginaw, MI • 48604-9780 |
|------------------------------------------------------------------|
| 989.752.4275 • 800.748.0423 • Fax 989.752.4444                   |
| www.glastender.com                                               |

Specifications subject to change without notice. For current specifications please visit our website.

Approval/Notes:

# Wait Stations

# Dimensional Information









Plan View

**WS36** 









WS36-S







Plan View

riaii view