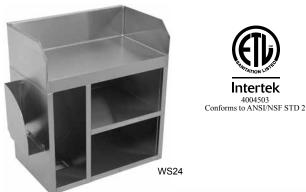

# **Wait Stations**

WS24, WS36, WS36-S

#### Standard Features

- · All stainless steel construction
- Integrated back and side splashes
- Radius work surface corners for easy cleaning
- Work surface features front marine edge
- Cabinet includes intermediate shelf and special compartment for vertical tray storage
- Vertical tray storage compartment specifically designed to hold 14" or 16" round server trays
- Recessed hole in tray storage compartment floor prevents round trays from rolling out
- Includes left side mounted menu holder
- WS36-S model includes welded bowl with removable plastic wash rag basin
- Optional wall mount pan holder (WPH) with 6" deep stainless steel pan for use as an ash tray dump or wash rag basin
- · Includes wall mounting bracket