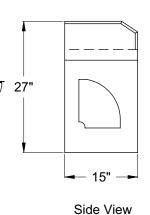

th defects or other reproductive harm. For more information, go to www.P65Warnings.ca.gov. Warning applies to State of California only.

Mounting Details



Mounting bracket (A) attaches to the wall. The Wait Station is placed on the mounting bracket, then is secured to the wall with screws at (B) and (C).

| Glastender, Inc. • 5400 N Michigan Rd • Saginaw, MI • 48604-9780 |
|------------------------------------------------------------------|
| 989.752.4275 • 800.748.0423 • Fax 989.752.4444                   |
| www.glastender.com                                               |

Specifications subject to change without notice. For current specifications please visit our website.

Approval/Notes:

# Wait Stations

# Dimensional Information









Plan View

**WS36** 









WS36-S







Plan View

riaii view