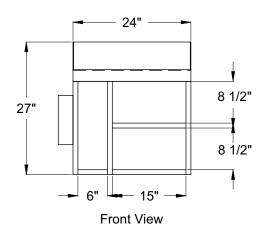

known to the State of California to cause birth defects or other reproductive harm. For more information, go to www.P65Warnings.ca.gov. Warning applies to State of California only.

Mounting Details



Mounting bracket (A) attaches to the wall. The Wait Station is placed on the mounting bracket, then is secured to the wall with screws at (B) and (C).

| Glastender, Inc. • 5400 N Michigan Rd • Saginaw, MI • 48604-9780 |
|------------------------------------------------------------------|
| 989.752.4275 • 800.748.0423 • Fax 989.752.4444                   |
| www.glastender.com                                               |

Specifications subject to change without notice. For current specifications please visit our website.

Approval/Notes:

# Wait Stations

# Dimensional Information









Plan View

**WS36** 









WS36-S







Plan View

riaii view