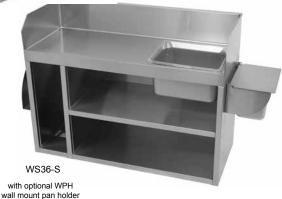

# **Wait Stations**

WS24, WS36, WS36-S

#### Standard Features

- · All stainless steel construction
- Integrated back and side splashes
- Radius work surface corners for easy cleaning
- Work surface features front marine edge
- Cabinet includes intermediate shelf and special compartment for vertical tray storage
- Vertical tray storage compartment specifically designed to hold 14" or 16" round server trays
- Recessed hole in tray storage compartment floor prevents round trays from rolling out
- Includes left side mounted menu holder
- WS36-S model includes welded bowl with removable plastic wash rag basin
- Optional wall mount pan holder (WPH) with 6" deep stainless steel pan for use as an ash tray dump or wash rag basin
- · Includes wall mounting bracket