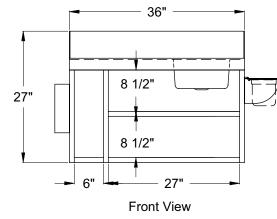

#### Drain

• No plumbing required Bowl Dimensions for model WS36-S

• 9-1/4" by 11-1/2" by 6" deep

# Dimensional Information

Plan View

**WS36** 

WS36-S

Plan View

riaii view