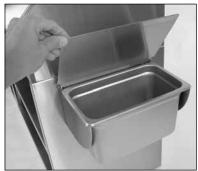

#### Materials

- 20 gauge stainless steel parts include: All components unless otherwise noted
- 16 gauge stainless steel parts include: menu holder and optional wall mount pan holder

Detail showing optional WPH wall mount pan holder installed