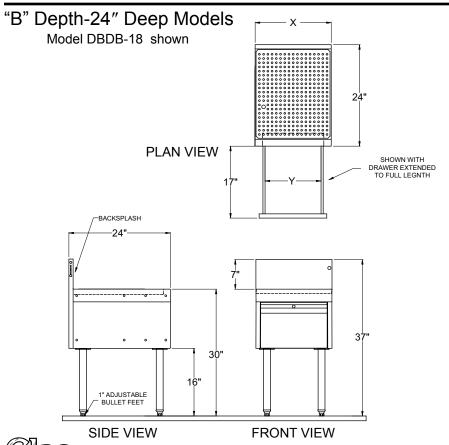

# Dimensional Information

| Model Number | Χ   | Υ       |
|--------------|-----|---------|
| DBDA-18      | 18" | 13-1/4" |
| DBDA-24      | 24" | 19-1/4" |
| DBDA-30      | 30" | 25-1/4" |

| Model Number | Х   | Υ       |
|--------------|-----|---------|
| DBDB-18      | 18" | 13-1/4" |
| DBDB-24      | 24" | 19-1/4" |
| DBDB-30      | 30" | 25-1/4" |