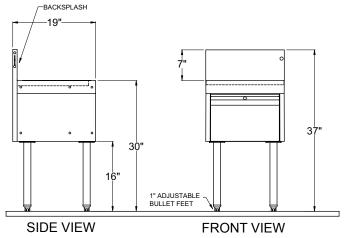

# Dimensional Information

| Model Number | Χ   | Υ       |
|--------------|-----|---------|
| DBDA-18      | 18" | 13-1/4" |
| DBDA-24      | 24" | 19-1/4" |
| DBDA-30      | 30" | 25-1/4" |

| Model Number | Х   | Υ       |
|--------------|-----|---------|
| DBDB-18      | 18" | 13-1/4" |
| DBDB-24      | 24" | 19-1/4" |
| DBDB-30      | 30" | 25-1/4" |