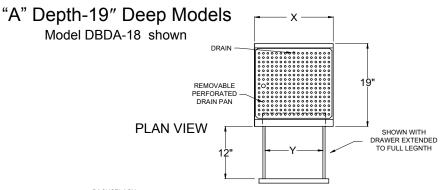

# Dimensional Information

| Model Number | Χ   | Υ       |
|--------------|-----|---------|
| DBDA-18      | 18" | 13-1/4" |
| DBDA-24      | 24" | 19-1/4" |
| DBDA-30      | 30" | 25-1/4" |

| Model Number | Х   | Υ       |
|--------------|-----|---------|
| DBDB-18      | 18" | 13-1/4" |
| DBDB-24      | 24" | 19-1/4" |
| DBDB-30      | 30" | 25-1/4" |