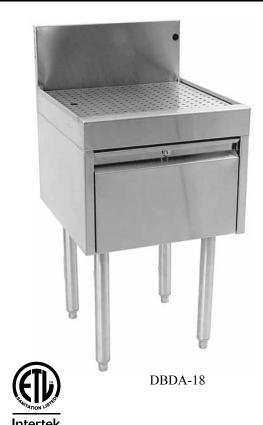

# Drainboard Drawer Units

DBDA-18, DBDA-24, DBDA-30, DBDB-18, DBDB-24, DBDB-30

## Standard Features

- · All stainless steel construction
- One-piece seamless top and backsplash featuring 1/4" radius corners for easy cleaning
- NSF listed stainless steel drawer slides
- Locking drawer provides storage below the worksurface with out sacrificing the ability to have a speedrail†
- · Lock standard
- Removable drawer pan with radius interior corners for easy cleaning
- Drawer features integral handle
- · Adjustable stainless steel bullet feet
- Work surface consists of a drain pan and separate perforated insert for better air circulation
- All storage is on a level plane