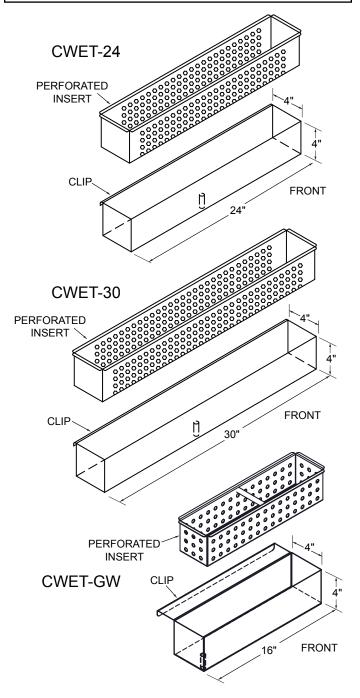

CWET-24 (shown installed to the front of a GT-24-CCW)

## Standard Features

- CWET-24 designed to clip on to the front or side of the GT-24
- CWET-30 designed to clip on to the front or side of the GT-30
- CWET-GW designed to clip on the front ONLY of the GW24 (no provision to clip on side)
- Constructed of 18 ga. stainless steel
- Includes removable stainless steel perforated insert
- 1/2" welded tailpiece drain

## Clip-On Wet Wastes

CWET-24, CWET-30, CWET-GW