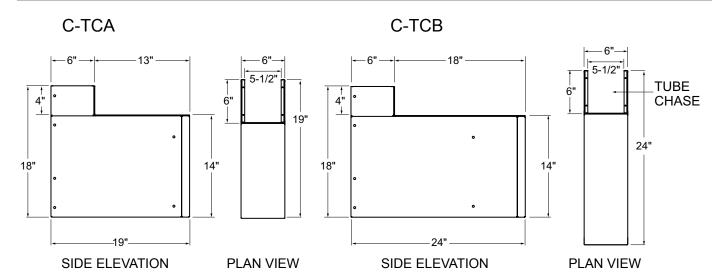

## **Tubing Chases**

C-TCA, C-TCB

## Standard Features

- · All stainless steel construction
- Tubing chase is 5-1/2" x 6" x 4" high
- Mounts between adjacent underbar equipment (there is no provision for leg mounting)
- Can be set in place after beverage lines are installed

## **Specifications**

Tubing Chase

• 5-1/2" x 6" x 4" high

Materials

• 20 gauge stainless steel

Mounting

- Must be mounted to adjacent piece of free standing underbar equipment
- No provisions for leg mounting, unit cannot be free standing

## **Dimensional Information**

4004503 Conforms to ANSI/NSF STD 2

Glastender, Inc. • 5400 North Michigan Road • Saginaw, MI • 48604-9780 989.752.4275 • 800.748.0423 • Fax 989.752.4444 www.glastender.com