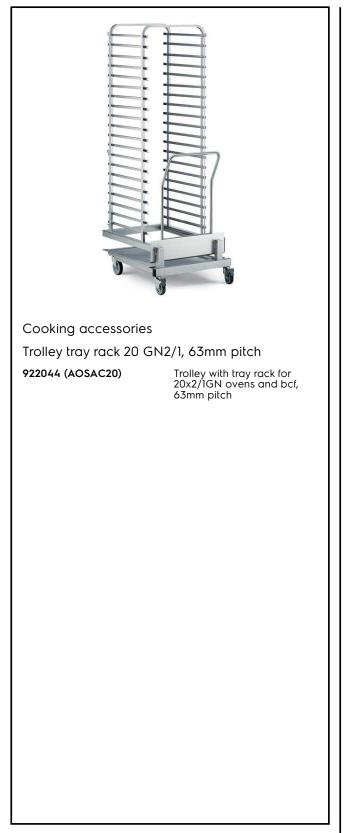

# Electrolux

Cooking accessories Trolley tray rack 20 GN2/1, 63mm pitch

| TEM #   | _ |
|---------|---|
| MODEL # | _ |
| NAME #  |   |
| SIS #   |   |
| 4IA #   | _ |

### Cooking accessories Trolley tray rack 20 GN2/1, 63mm pitch

### Key Information:

External dimensions, Height: 922044 (AOSAC20) External dimensions, Width: External dimensions, Depth: Net weight:

1700 mm 716 mm 927 mm 62 kg

Cooking accessories Trolley tray rack 20 GN2/1, 63mm pitch