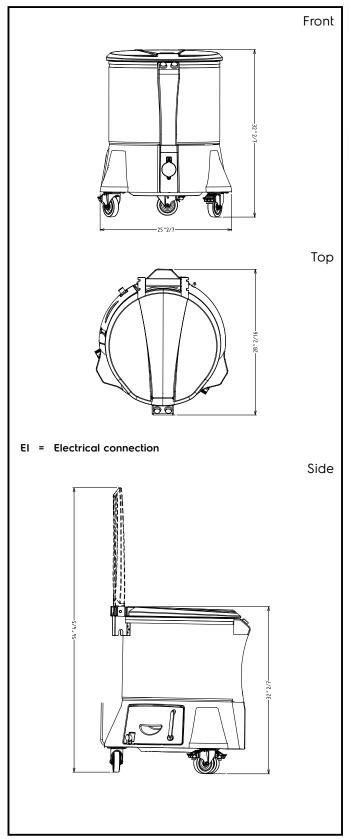

### **Key Information:**

External dimensions, Width: 26 9/16" (675 mm)
External dimensions, Depth: 26 9/16" (675 mm)
External dimensions, Height: 32 1/64" (813 mm)
Shipping weight: 121 lbs (55 kg)