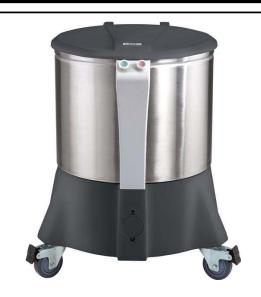

#### Spin Dryers

VP2 "Greens Machine" Vegetable Dryer, 20Gal (75Lt) with basket, stainless steel drum

600095 (VP2)

VP2 "Greens Machine" Vegetable Dryer, 20Gal (75Lt) with basket, stainless steel drum

#### Item No.

VP2 "Greens Machine" Vegetable Dryer, 20Gal (75Lt) with basket, stainless steel drum, floor model, capacity approximately 16 heads of lettuce, adjustable built-in 5 minute timer, ON & OFF buttons at ergonomic height, built-in water collection reservoir, stainless steel outer drum (body), 3 casters with brakes.

### Construction

- Stainless steel external drum (body).
- Removable plastic inner basket, 20Gal (75Lt) capacity.
- Hinged plastic lid with built-in safety device.
- Mounted on casters with brakes.
- Water reservoir (built-in) equipped with level indicator.
- Basket rotates at approximately 400 RPM.