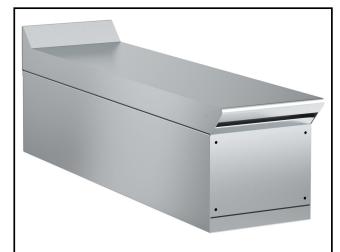

# **EMPower Ambient Stainless Steel Worktop -**

| ITEM #  |  |
|---------|--|
| MODEL # |  |
| NAME #  |  |
| SIS #   |  |
| AIA #   |  |

**EMPower** 

Ambient Stainless Steel Worktop - 8"

169138 (AN8)

**EMPower Restaurant Range** worktop, ambient, 8", stainless steel construction, may be installed on refrigerated base or open cupboard

#### **Main Features**

- Unit is 8" (203 mm) wide to provide a larger working surface.
- Unit may be installed on refrigerated base or open cupboard.
- Worktop in 304 AISI stainless steel, 2mm thick.
- Front and side panels in Stainless Steel with Scotch Brite finish.
- Right-angled side edges to allow flush fitting joints between units.
- Provided with kit for side-by-side connection between units for minimizing gaps and possible dirt traps.
- Unit may be installed on refrigerated base by inserting the special pins (optional accessory model # 169048).
- Unit may be installed on open cupboard by inserting the screws provided as standard with the open cupboards.