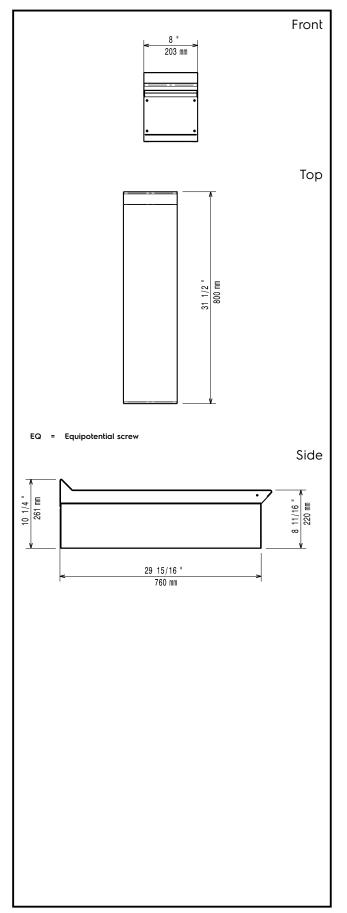

### **Key Information:**

Shipping volume:

External dimensions, Width:

169138 (AN8) 8 " (203 mm) 31 1/2" (800 mm) External dimensions, Depth: External dimensions, Height: 10 5/16" (262 mm) 15 lbs (7 kg) Net weight: 8 1/4" (210 mm) Shipping width: 33 7/16" (850 mm) Shipping depth: 11 13/16" (300 mm) Shipping height: Shipping weight: 18 lbs (8 kg)