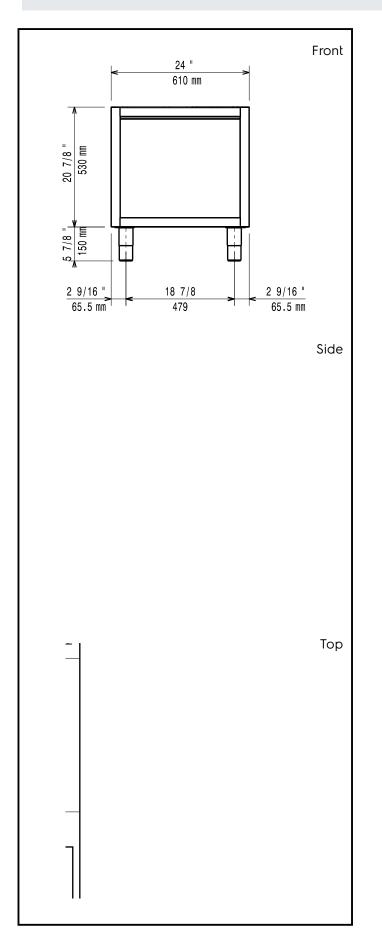

EMPower Open Cupboard Base - 24"

|                                                                                                                                                                                                                                                                                                                                                         |                                         | <ul> <li>wheels - 1 with brake. Suitable for pasta cookers, open bases and convection oven base</li> <li>EMPower kit of 2 side supports for shelf</li> </ul>                                                           | h fitting joints<br>sible dirt traps.<br>ble, removable<br>ns, sheet pans,<br>on to top units.<br>PNC 169041<br>PNC 169089 |
|---------------------------------------------------------------------------------------------------------------------------------------------------------------------------------------------------------------------------------------------------------------------------------------------------------------------------------------------------------|-----------------------------------------|------------------------------------------------------------------------------------------------------------------------------------------------------------------------------------------------------------------------|----------------------------------------------------------------------------------------------------------------------------|
|                                                                                                                                                                                                                                                                                                                                                         |                                         | <ul> <li>grids for 24" and 36" open cupboard bases</li> <li>EMPower shelf grid for 24" open cupboard base</li> <li>EMPower portioning shelf 12"</li> <li>EMPower portioning shelf 16"</li> </ul>                       | PNC 169091     PNC 169173     PNC 169174                                                                                   |
| 169030 (AV24)                                                                                                                                                                                                                                                                                                                                           | EMPower Open Cupboard<br>Base, 24" wide | <ul> <li>EMPower portioning shelf 24"</li> <li>Kit 4 wheels - 2 swivelling with brake - it is mandatory to install base support and wheels. Suitable for pasta cookers, open bases and convection oven base</li> </ul> | PNC 169175<br>PNC 206135                                                                                                   |
| Short Form Specification                                                                                                                                                                                                                                                                                                                                |                                         |                                                                                                                                                                                                                        |                                                                                                                            |
| Item No.                                                                                                                                                                                                                                                                                                                                                |                                         |                                                                                                                                                                                                                        |                                                                                                                            |
| EMPower unit to be Electrolux Open Cupboard 24" (610 mm).<br>EMPower unit to be installed below Electrolux top EMPower<br>units. Construction in Stainless Steel. Right-angled side edges<br>to allow flush fitting between EMPower units. Supplied with 6"<br>(150 mm) height adjustable, removable legs. EMPower unit<br>may be installed on castors. |                                         |                                                                                                                                                                                                                        |                                                                                                                            |
| Intertek                                                                                                                                                                                                                                                                                                                                                |                                         |                                                                                                                                                                                                                        |                                                                                                                            |

## Key Information:

| External dimensions, Width: |  |  |  |  |
|-----------------------------|--|--|--|--|
| 24 1/32" (610 mm)           |  |  |  |  |
| 29 15/16" (760 mm)          |  |  |  |  |
| 26 11/16" (678 mm)          |  |  |  |  |
| 44 lbs (20 kg)              |  |  |  |  |
| 26 " (660 mm)               |  |  |  |  |
| 35 7/16" (900 mm)           |  |  |  |  |
| 34 1/4" (870 mm)            |  |  |  |  |
| 55 lbs (25 kg)              |  |  |  |  |
| 18.25 ft³ (0.52 m³)         |  |  |  |  |
|                             |  |  |  |  |