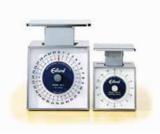

## Mechanical Scales







Compare the full size SR-2 to the compact scale.

## **COMPACT SERIES ALL STAINLESS MECHANICAL SCALES**

**Edlund's Compact Series scales** have the same all-stainless steel body and internal mechanisms as our Premier Scales but in a more compact size. These scales are available in rotating or fixed dial models and feature removable platforms for weighing tacos, french fries or measuring ice cream overruns. Now NSF Certified. **Made in USA** 

## **Rotating Dial**

| Model  | Description              | Product | Case Cube | Master | Case            |
|--------|--------------------------|---------|-----------|--------|-----------------|
| Number |                          | Code    | Ft3/M3    | Case   | Weight lbs./kgs |
| SSR-16 | Compact (16 oz. x ¼ oz.) | 46200   | 1.8/.05   | 6