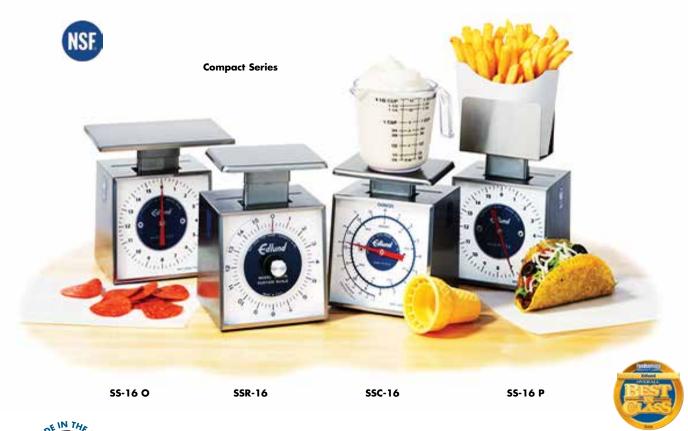

## **COMPACT SERIES ALL STAINLESS MECHANICAL SCALES**

**Edlund's Compact Series scales** have the same all-stainless steel body and internal mechanisms as our Premier Scales but in a more compact size. These scales are available in rotating or fixed dial models and feature removable platforms for weighing tacos, french fries or measuring ice cream overruns. Now NSF Certified. **Made in USA** 

## **Rotating Dial**

| Model  | Description              | Product | Case Cube | Master | Case            |
|--------|--------------------------|---------|-----------|--------|-----------------|
| Number |                          | Code    | Ft3/M3    | Case   | Weight lbs./kgs |
| SSR-16 | Compact (16 oz. x ¼ oz.) | 46200   | 1.8/.05   | 6      | 12/5.4          |

## **Fixed Dial**

| Model<br>Number | Description                            | Product<br>Code | Case Cube<br>Ft3/M3 | Master<br>Case | Case<br>Weight lbs./kgs |
|-----------------|----------------------------------------|-----------------|---------------------|----------------|-------------------------|
| SS-16           | Compact (16 oz. x ¼ oz.)               | 46010           | 1.8/.05             | 6              | 12/5.4                  |
| SS-16 O         | Compact with Oversized Platform        | 46020           | 1.8/.05             | 6              | 12/5.4                  |
| SS-16 P         | Compact with French Fry/Taco Platform  | 46030           | 1.8/.05             | 6              | 12/5.4                  |
| SSC-16          | Compact Ice Cream Scale (16 oz.) Pints | 46110           | 1.8/.05             | 6              | 12/5.4                  |