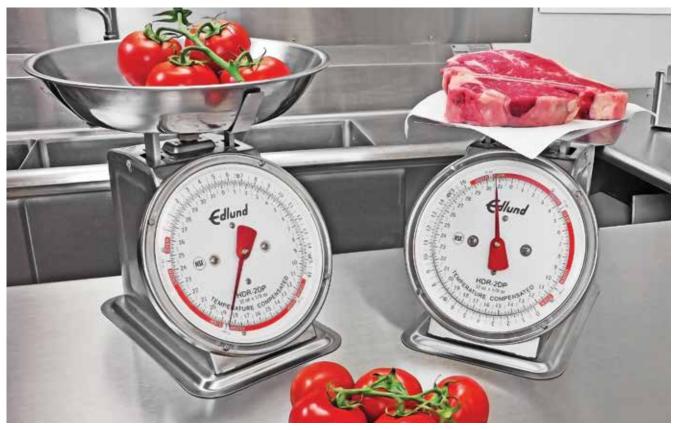

## HD SERIES STAINLESS PORTION SCALES

The newest 2 lb. capacity additions to our Heavy Duty Stainless Scales line feature rotating dials with an over-under function, air dashpots for instant readings, temperature compensated mechanisms, and graduations down to 1/8 oz. These NSF Certified scales offer Edlund quality construction and are available with a standard oversize stainless steel platform or optional stainless bowl. The large 30 degree angle rotating dial face and red pointer assure accurate readings every time. These new heavy duty scales will lighten your load and make quick work of your portioning tasks.

- 30 degree angle rotating dial
- NSF Certified
- Air Dashpots for instant readings
- Temperature compensated mechanism
- Large red pointer gives fast, accurate measurements

Our rugged HD Series portion scales have 8½" dial faces and feature brushed stainless steel housing and 8½" x 8½" stainless steel platforms. HD-2, HD-5 and HD-10 models are available with air dashpots for instant reading.