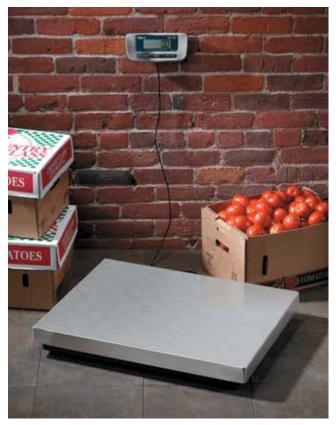

## **ERS SERIES RECEIVING SCALES**

**Our newest series of digital receiving scales!** The ERS Series are low profile, heavy-duty portable scales that offer you a choice of plug-in power, AA battery operation, or a rechargeable battery pack option (ERS-60 only). The ERS-150 offers a larger capacity in the same low profile design. The ERS-300 provides a giant 25% x 19%" stainless steel platform for heavy duty requirements. More value and a better weigh!

## Features:

- Large LCD display
- 4 load cell technology
- Special hold feature
- $\bullet$  UL/CUL/CE approved dual voltage power supply included
- Also operates on 6 AA batteries (batteries not included)
- Rechargeable battery option (replaces 6 AA batteries, ERS-60 only)
- Wall mounting bracket included
- Large 12x12½" stainless steel platform (ERS-60 and ERS-150)
- Extra large 25% x19%" stainless steel platform (ERS-300 only)

| Model<br>Number | Description                                                                                     | Product<br>Code | Case Cube<br>Ft3/M3 | Master<br>Case | Case<br>Weight lbs./kgs |
|-----------------|-------------------------------------------------------------------------------------------------|-----------------|---------------------|----------------|-------------------------|
| ERS-60          | 60 lbs./30 kg x .25 oz./.005 kg<br>Receiving Scale with Hold Feature                            | 51800           | 1.1/.03             | 1              | 13/5.7                  |
| ERS-60 RB       | 60 lbs./30 kg x .25 oz./.005 kg Receiving Scale with Hold Feature and Rechargeable Battery Pack | 51850           | 1.1/.03             | 1              | 13/5.7                  |
| ERS-150         | 150 lbs./75 kg x .05 lb./0.02 kg<br>Receiving Scale with Hold Feature                           | 51860           | 1.1/.03             | 1              | 13/5.7                  |
| ERS-300         | 300 lbs./150 kg x .1 lb./.05 kg<br>Receiving Scale with Hold Feature                            | 51870           | 4.2/.11             | 1              | 70/31.8                 |

ERS-300 ERS-150