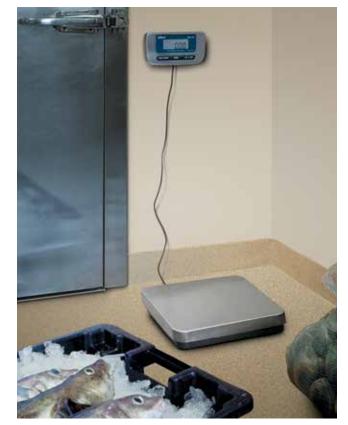

## **ERS SERIES RECEIVING SCALES**

**Our newest series of digital receiving scales!** The ERS Series are low profile, heavy-duty portable scales that offer you a choice of plug-in power, AA battery operation, or a rechargeable battery pack option (ERS-60 only). The ERS-150 offers a larger capacity in the same low profile design. The ERS-300 provides a giant 25% x 19%" stainless steel platform for heavy duty requirements. More value and a better weigh!

## Features:

- Large LCD display
- 4 load cell technology
- Special hold feature
- $\bullet$  UL/CUL/CE approved dual voltage power supply included
- Also operates on 6 AA batteries (batteries not included)
- Rechargeable battery option (replaces 6 AA batteries, ERS-60 only)
- Wall mounting bracket included
- Large 12x12½" stainless steel platform (ERS-60 and ERS-150)
- Extra large 25% x19%" stainless steel platform (ERS-300 only)

| Model<br>Number | Description                                                                                     | Product<br>Code | Case Cube<br>Ft3/M3 | Master<br>Case | Case<br>Weight lbs./kgs |
|-----------------|-------------------------------------------------------------------------------------------------|-----------------|---------------------|----------------|-------------------------|
| ERS-60          | 60 lbs./30 kg x .25 oz./.005 kg<br>Receiving Scale with Hold Feature                            | 51800           | 1.1/.03             | 1              | 13/5.7                  |
| ERS-60 RB       | 60 lbs./30 kg x .25 oz./.005 kg Receiving Scale with Hold Feature and Rechargeable Battery Pack | 51850           | 1.1/.03             | 1              | 13/5.7                  |
| ERS-150         | 150 lbs./75 kg x .05 lb./0.02 kg<br>Receiving Scale with Hold Feature                           | 51860           | 1.1/.03             | 1              | 13/5.7                  |
| ERS-300         | 300 lbs./150 kg x .1 lb./.05 kg<br>Receiving Scale with Hold Feature                            | 51870           | 4.2/.11             | 1              | 70/31.8                 |