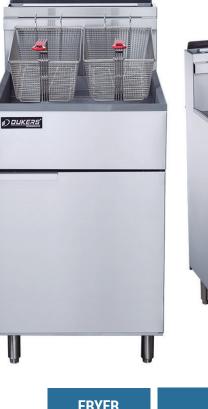

## **FRYER FIVE TUBE BURNER** DCF5-LPG / DCF5-NG

| FRYER    | DIMENSION    |                  |              |  |
|----------|--------------|------------------|--------------|--|
| MODEL    | Width        | Depth            | Height       |  |
| DCF5-NG  | <b>21 in</b> | <b>32 7/8 in</b> | <b>45 in</b> |  |
| DCF5-LPG | <b>21 in</b> | <b>32 7/8 in</b> | <b>45 in</b> |  |

Los Angeles | San Francisco | Dallas Houston | Florida | Chicago | New Jersey

Fryer Baskets

Oil Tank

## **PRODUCT DESCRIPTION**

- Five highly efficient red tube, cast iron burners create a large heat-transfer area for reliable, even heat distribution. Our durable temperature probe senses temperature changes and activates a quick burner response.
- The temperature for the DCF5-LPG/DCF5-NG from 200°F (93°C) to 400°F (204°C). Includes Millivolt safety control system.
- Every inch of the frypot and cold zone can be cleaned and wiped down by hand.
- The large cold zone and forward sloping bottom help collect and remove sediment from the frypot to safeguard oil quality and support routine frypot cleaning.
- HIGH QUALITY STAINLESS STEEL & **ROBUST DESIGN** \*All measures are presented in Inches