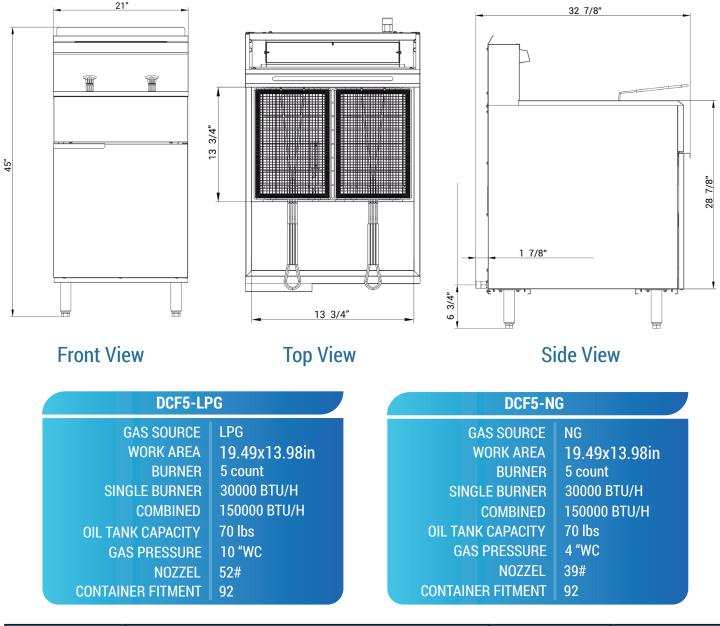

## **FRYER FIVE TUBE BURNER** DCF5-LPG / DCF5-NG

| FRYER    | DIMENSION    |                  |              |  |
|----------|--------------|------------------|--------------|--|
| MODEL    | Width        | Depth            | Height       |  |
| DCF5-NG  | <b>21 in</b> | <b>32 7/8 in</b> | <b>45 in</b> |  |
| DCF5-LPG | <b>21 in</b> | <b>32 7/8 in</b> | <b>45 in</b> |  |

## **PRODUCT DESCRIPTION**

- Five highly efficient red tube, cast iron burners create a large heat-transfer area for reliable, even heat distribution. Our durable temperature probe senses temperature changes and activates a quick burner response.
- The temperature for the DCF5-LPG/DCF5-NG from 200°F (93°C) to 400°F (204°C). Includes Millivolt safety control system.
- Every inch of the frypot and cold zone can be cleaned and wiped down by hand.
- The large cold zone and forward sloping bottom help collect and remove sediment from the frypot to safeguard oil quality and support routine frypot cleaning.
- HIGH QUALITY STAINLESS STEEL & **ROBUST DESIGN** \*All measures are presented in Inches