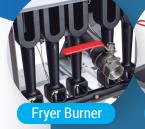

## **PRODUCT DESCRIPTION**

- Five highly efficient red tube, cast iron burners create a large heat-transfer area for reliable, even heat distribution. Our durable temperature probe senses temperature changes and activates a quick burner response.
- The temperature for the DCF5-LPG/DCF5-NG from 200°F (93°C) to 400°F (204°C). Includes Millivolt safety control system.
- Every inch of the frypot and cold zone can be cleaned and wiped down by hand.
- The large cold zone and forward sloping bottom help collect and remove sediment from the frypot to safeguard oil quality and support routine frypot cleaning.
- HIGH QUALITY STAINLESS STEEL & **ROBUST DESIGN** \*All measures are presented in Inches