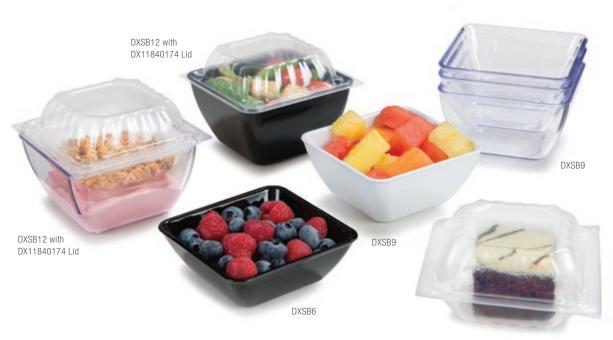

## Square Bowl

- Available in 6 oz, 9 oz and 12 oz sizes in clear, black and white SAN
- One disposable lid fits all three sizes
- Snap two disposable lids together to create a 5 oz disposable dish with lid
- Bowls are NSF Listed
- Lid is AIB Certified

## **Lids Snap Together**

The DX11840174 lid can be used as a condiment dish or snap together to create a 5 oz. dish and lid, perfect for your side items and desserts. Use the dish and lid on top of our DXSB12 bowl to create a parfait or use with veggies and dips.

DX11840174

| White(02)           | Black(03)                       | Clear(07)                    |            |            |                        |          |
|---------------------|---------------------------------|------------------------------|------------|------------|------------------------|----------|
| <b>Prod No</b>      | Description                     | Disposable Lid               | Glass Rack | Color      | Diameter/Height        | Pack     |
| Square Bowls & Lids |                                 |                              |            |            |                        |          |
| DXSB6 △             | 6 oz Square Bowl                | DX11840174                   | RG16       | 02, 03, 07 | 4.1"/1.4" (2.3" w/lid) | 96 ea    |
| DXSB9 △             | 9 oz Square Bowl                | DX11840174                   | RG16       | 02, 03, 07 | 4.1"/1.8" (2.7" w/lid) | 48 ea    |
| DXSB12 △            | 12 oz Square Bowl               | DX11840174                   | RG16       | 02, 03, 07 | 4.1"/2.3" (3.2" w/lid) | 48 ea    |
| DX11840174          | Clear Dome Lid for Square Bowls | Fits DXSB6, DXSB9,<br>DXSB12 | _          | _          | _                      | 1,000 ea |