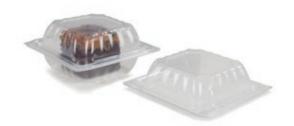

## **Lids Snap Together**

The DX11840174 lid can be used as a condiment dish or snap together to create a 5 oz. dish and lid, perfect for your side items and desserts. Use the dish and lid on top of our DXSB12 bowl to create a parfait or use with veggies and dips.