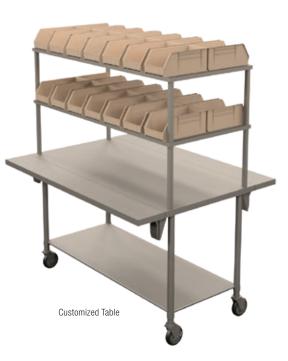

## Starter/Checker Stations

- Dinex Starter Station increases productivity by providing a more efficient system of dispensing condiments and flatware onto patient trays
- Starter Stations are designed to roll alongside the trayline or cantilever over the top
- Comes with plastic bins to organize utensils and condiments

Straddle Style

| Prod No                     | Description                                                       | Pack |
|-----------------------------|-------------------------------------------------------------------|------|
| Starter Stations            |                                                                   |      |
| DXISSS60                    | Starter Station (Straddle Style) 7 Bins, 60" (152.4 cm) Long      | 1 ea |
| DXISSS72                    | Starter Station (Straddle Style) 8 Bins, 72" (182.9 cm) Long      | 1 ea |
| DXTMPSTARTER                | Starter Station (Cantilever Style) 5 Bins, 43.75" (111.1 cm) Long | 1 ea |
| Starter Station Accessories |                                                                   |      |
| DXTMP30-176                 | Plastic Bin Divider                                               | 1 ea |
| DXTMP30-240                 | Plastic Bin                                                       | 1 ea |