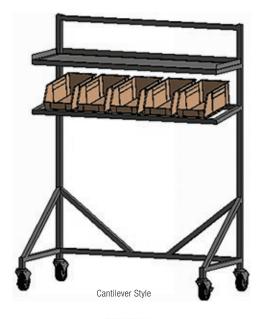

## Starter/Checker Stations

- Dinex Starter Station increases productivity by providing a more efficient system of dispensing condiments and flatware onto patient trays
- Starter Stations are designed to roll alongside the trayline or cantilever over the top
- Comes with plastic bins to organize utensils and condiments

Straddle Style

| Prod No                     | Description                                                       | Pack |
|-----------------------------|-------------------------------------------------------------------|------|
| Starter Stations            |                                                                   |      |
| DXISSS60                    | Starter Station (Straddle Style) 7 Bins, 60" (152.4 cm) Long      | 1 ea |
| DXISSS72                    | Starter Station (Straddle Style) 8 Bins, 72" (182.9 cm) Long      | 1 ea |
| DXTMPSTARTER                | Starter Station (Cantilever Style) 5 Bins, 43.75" (111.1 cm) Long | 1 ea |
| Starter Station Accessories |                                                                   |      |
| DXTMP30-176                 | Plastic Bin Divider                                               | 1 ea |
| DXTMP30-240                 | Plastic Bin                                                       | 1 ea |