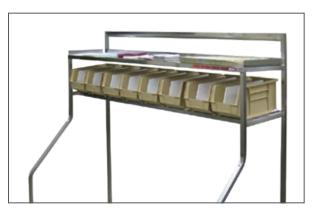

## Starter/Checker Stations

- Dinex Starter Station increases productivity by providing a more efficient system of dispensing condiments and flatware onto patient trays
- Starter Stations are designed to roll alongside the trayline or cantilever over the top
- Comes with plastic bins to organize utensils and condiments

Straddle Style

| Prod No                     | Description                                                       | Pack |
|-----------------------------|-------------------------------------------------------------------|------|
| Starter Stations            |                                                                   |      |
| DXISSS60                    | Starter Station (Straddle Style) 7 Bins, 60" (152.4 cm) Long      | 1 ea |
| DXISSS72                    | Starter Station (Straddle Style) 8 Bins, 72" (182.9 cm) Long      | 1 ea |
| DXTMPSTARTER                | Starter Station (Cantilever Style) 5 Bins, 43.75" (111.1 cm) Long | 1 ea |
| Starter Station Accessories |                                                                   |      |
| DXTMP30-176                 | Plastic Bin Divider                                               | 1 ea |
| DXTMP30-240                 | Plastic Bin                                                       | 1 ea |