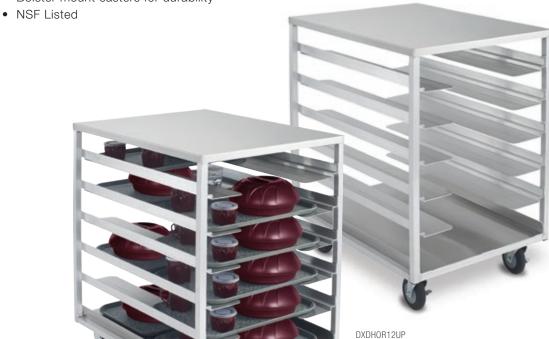

## Versatile, Multi-Use Aluminum Carts Lightweight and versatile delivery cart

- Open style with optional transport cover
- Ideal for shelving or any immediate tray delivery system
- Welded aluminum construction
- Bolster mount casters for durability

All upgrades must be ordered at the same time as the cart.

| Prod No                                             | Description                          | Capacity | LxDxH                    | Pack |
|-----------------------------------------------------|--------------------------------------|----------|--------------------------|------|
| Heavy Duty Open Aluminum Tray Delivery Carts        |                                      |          |                          |      |
| DXDH0R12UP                                          | Tray Cart with Universal Tray Slides | 12       | 25.28" x 32.94" x 38.33" | 1 ea |
| DXDH0R20UP                                          | Tray Cart with Universal Tray Slides | 20       | 25.28" x 32.94" x 59.40" | 1 ea |
| DXDH0R24UP                                          | Tray Cart with Universal Tray Slides | 24       | 25.28" x 32.94" x 69.33" | 1 ea |
| Clear Vinyl Transport Covers For Room Service Carts |                                      |          |                          |      |
| DXDH0R12UC0VR ◆                                     | Zippered Front Panel                 | _        | _                        | 1 ea |
| DXDH0R12UC0VR2 ◆                                    | Zippered Front and Rear Panel        | _        | _                        | 1 ea |