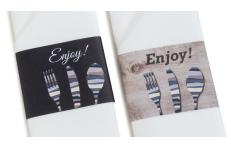

## **Cutlery Napkin Sleeve**

Created for upscale room-service solutions, the innovation napkin sleeve creates a caddy for your cutlery using an airlaid linen like napkin with a decorative napkin band. Available in our new "Enjoy" design. Photo quality customization available.