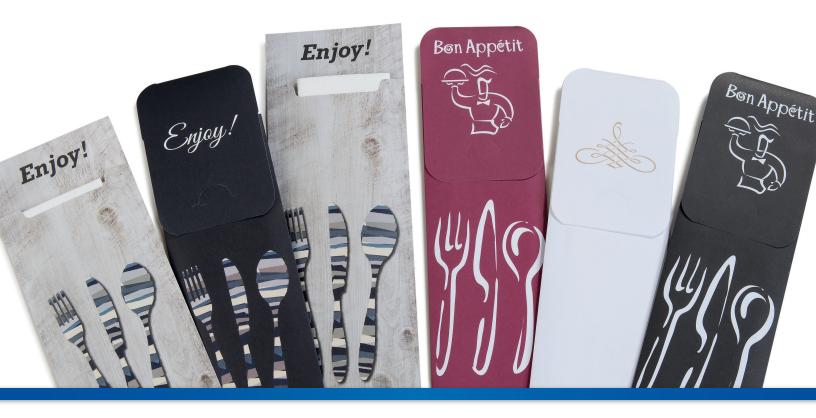

# **New Designs**

Dinex offers two new cutlery caddy and napkin sleeve designs. The black or wood grain colors coordinate perfectly with the new Graphite wares and trays. The new colors also compliment existing wares and trays.

# **Cutlery Caddy with Flap Closure**

The Cutlery Caddy with Flap comes preloaded with a white, 2-ply trimline napkin. The flap closure completely covers your utensils to provide the most secure fit for transportation. Available in our new "Enjoy" design, "Bon Appetite" design and Filigree. Photo quality customization available.

#### **Cutlery Caddy without Flap Closure**

Available in Regular, Large and Extra Large sizes, the basic Cutlery Caddy with no flap still comes with a pre-loaded white, 2 ply napkin on the regular size and a white airlaid napkin on the large and extra large sizes. Available in our new "Enjoy" design. Photo quality customization available.