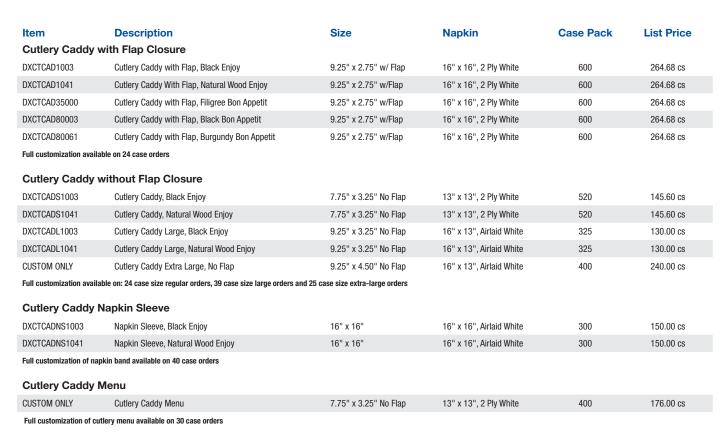

# **Cutlery Caddy with Flap Closure**

The Cutlery Caddy with Flap comes preloaded with a white, 2-ply trimline napkin. The flap closure completely covers your utensils to provide the most secure fit for transportation. Available in our new "Enjoy" design, "Bon Appetite" design and Filigree. Photo quality customization available.

#### **Cutlery Caddy without Flap Closure**

Available in Regular, Large and Extra Large sizes, the basic Cutlery Caddy with no flap still comes with a pre-loaded white, 2 ply napkin on the regular size and a white airlaid napkin on the large and extra large sizes. Available in our new "Enjoy" design. Photo quality customization available.

## **Cutlery Napkin Sleeve**

Created for upscale room-service solutions, the innovation napkin sleeve creates a caddy for your cutlery using an airlaid linen like napkin with a decorative napkin band. Available in our new "Enjoy" design. Photo quality customization available.

## **Cutlery Caddy Menu**

Our latest innovation, the Cutlery Caddy Menu combines ultimate convenience, hygiene and a unique cutlery presentation with extensive communication possibilities. Your cutlery and menu can be presented standing up. Menus are custom printed with your design on the outside and your menu printed inside.