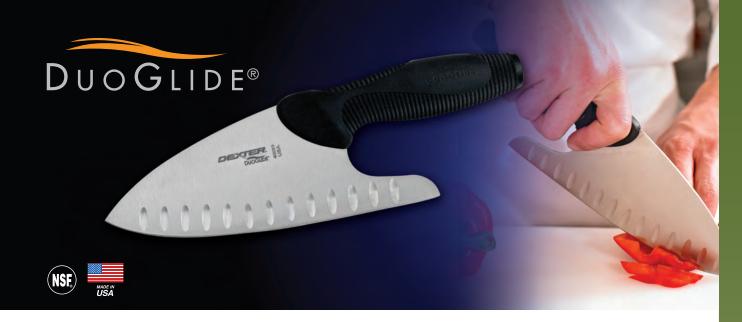

- DuoGlide® is a complete line of cutlery providing "the NEW way to cut" – with precise control and reduced wrist, arm, or hand discomfort thanks to soft, textured grips.
- Dexter has combined our renowned blade technology with an ultra-soft, right-sized handle that can be gripped in several ways for more comfort and control.
- ➤ Blades are manufactured from proprietary DEXSTEEL™ stain-free, high-carbon steel and are individually ground and honed.
- Made in USA.
- > NSF Certified.