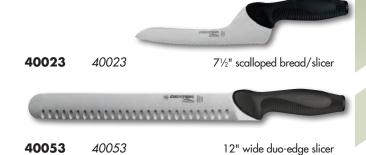

- DuoGlide® is a complete line of cutlery providing "the NEW way to cut" – with precise control and reduced wrist, arm, or hand discomfort thanks to soft, textured grips.
- Dexter has combined our renowned blade technology with an ultra-soft, right-sized handle that can be gripped in several ways for more comfort and control.
- ➤ Blades are manufactured from proprietary DEXSTEEL™ stain-free, high-carbon steel and are individually ground and honed.
- Made in USA.
- > NSF Certified.



## **Chef/Cook's Knives**



**40033** 40033 8" all-purpose, duo-edge chef's knife



**40043** 40043 10" wide cook's knife

## **Paring/Utility Knives**



## Slicers



DESTER.