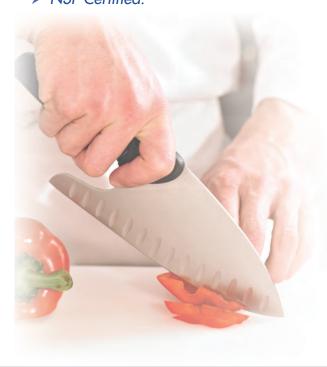

- DuoGlide® is a complete line of cutlery providing "the NEW way to cut" – with precise control and reduced wrist, arm, or hand discomfort thanks to soft, textured grips.
- Dexter has combined our renowned blade technology with an ultra-soft, right-sized handle that can be gripped in several ways for more comfort and control.
- ➤ Blades are manufactured from proprietary DEXSTEEL™ stain-free, high-carbon steel and are individually ground and honed.
- Made in USA.
- > NSF Certified.