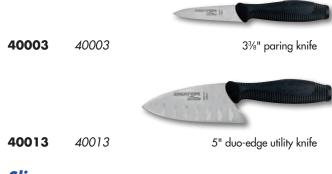

- DuoGlide® is a complete line of cutlery providing "the NEW way to cut" – with precise control and reduced wrist, arm, or hand discomfort thanks to soft, textured grips.
- Dexter has combined our renowned blade technology with an ultra-soft, right-sized handle that can be gripped in several ways for more comfort and control.
- ➤ Blades are manufactured from proprietary DEXSTEEL™ stain-free, high-carbon steel and are individually ground and honed.
- Made in USA.
- > NSF Certified.



## **Chef/Cook's Knives**



**40033** 40033 8" all-purpose, duo-edge chef's knife



**40043** 40043 10" wide cook's knife

## **Paring/Utility Knives**



## Slicers



DESTER.