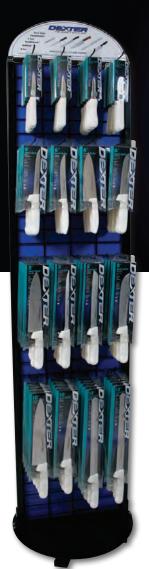

**20024** 2004T 3-sided floor display, 22"w. x 79"h. x 28"d.

## Displays

Dexter-Russell provides the edge for increased cutlery sales with a variety of merchandisers designed to fit any showroom.

These attractive, self-service, point of sale displays merchandise Dexter products, thus making the purchase decision easier.

A Few Words About Dexter Cutlery Merchandisers...

**20025** 2005T

2-sided floor display, 18"w. x 81"h. x 16"d.

Compatibility... With a small footprint, Dexter displays fit perfectly into any showroom. Flexibility.... Multiple header options and open planogram offer multiple product options. Profitability.... Compact, high-visibility displays act as cutlery vending machines, increasing cutlery sales.

Simplicity.... Easy set up and customization. Displays are strong