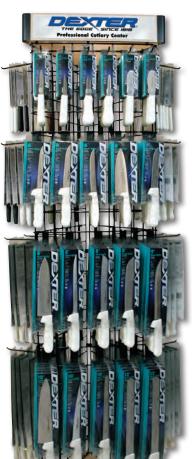

A Few Words About Dexter Cutlery Merchandisers...

**20025** 2005T

2-sided floor display, 18"w. x 81"h. x 16"d.

Compatibility... With a small footprint, Dexter displays fit perfectly into any showroom. Flexibility.... Multiple header options and open planogram offer multiple product options. Profitability.... Compact, high-visibility displays act as cutlery vending machines, increasing cutlery sales.