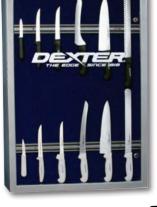

20530 #56

Revolving, locking counter display, 171/2"w. x 24"h. x 6"d.

20520 #55

Locking wall/counter display, 251/2"w. x 37"h. x 4"d.

20022 2008CT

Counter display for knife guards, 18<sup>3</sup>/<sub>4</sub>"w. x 20"h. x 6<sup>1</sup>/<sub>4</sub>"d.