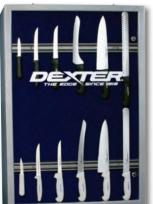

20530 #56

Revolving, locking counter display, 171/2"w. x 24"h. x 6"d.

20520 #55

Locking wall/counter display, 251/2"w. x 37"h. x 4"d.

20022 2008CT

Counter display for knife guards, 18<sup>3</sup>/<sub>4</sub>"w. x 20"h. x 6<sup>1</sup>/<sub>4</sub>"d.