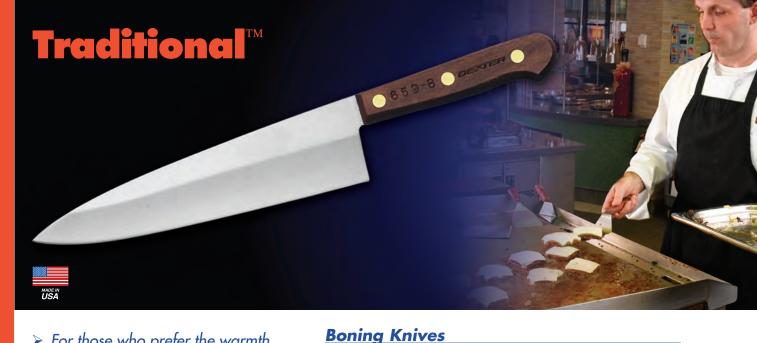

- > For those who prefer the warmth and feel of a real wood handle.
- > Features either proprietary DEXSTEEL<sup>™</sup> stain-free, high-carbon steel or classic high-carbon steel blade, with an individually ground and honed edge.
- > Natural Rosewood handle is secured to the blade with brass compression rivets.
- 03121 159-6 6" utility/boning knife, walnut handle
  - S13G6NR-PCP 6" narrow boning knife