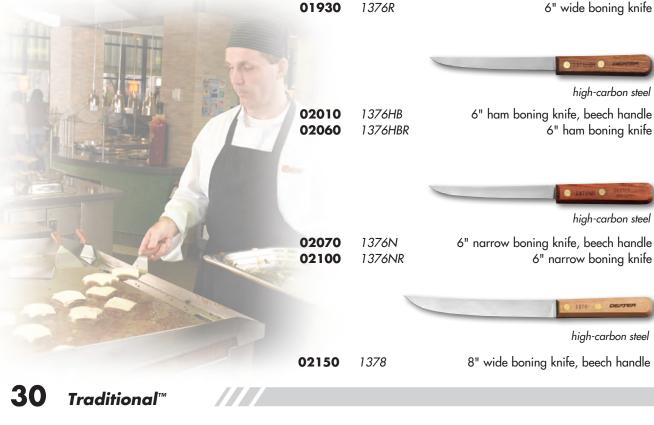

high-carbon steel 6" wide boning knife, beech handle

6" ham boning knife, beech handle

6" narrow boning knife, beech handle 6" narrow boning knife

high-carbon steel

8" wide boning knife, beech handle

01350

01880

1376