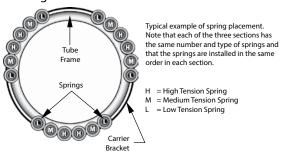

ispensing height may be adjusted; follow the below instructions.

### **A** Warning

Wear safety glasses when adjusting your dispenser. Springs under tension may recoil when released.

### **▲** Warning

If adjusting a heated model, unplug the unit. Allow the unit to cool completely before handling.

- 1. Lock brakes on mobile units before beginning.
- 2. Unload the dispenser. Remove dispensers from the unit by grasping the black plastic guide posts and lifting the dispenser completely out of the unit.
- There are minimum of six springs per dispenser.
   When adjusting, make sure each section has the same
   number and size of springs connected to the tube and
   make sure the springs are attached in the same order in
   each section. This will prevent the load of dishes from
   binding.



4. If the dispensing height is too low, add springs or replace current springs with higher tension springs (springs with higher tension can be ordered). Gently engage one spring at a time by hooking the top loop of the spring into the bracket on the tube frame. Then hook the bottom loop of the spring into the carrier bracket. Add as many springs as necessary.



**Dish Dispenser Spring Attachments** 

5. If the dishes are resting too high in the unit, remove

- springs or replace current springs with lower tension springs (springs with lower tension can be ordered). Gently disengage one spring at a time, unhooking the bottom loop out of the carrier bracket first, the unhooking the top loop from the tube frame. Remove as many springs as necessary.
- If level is appropriate, return tube to