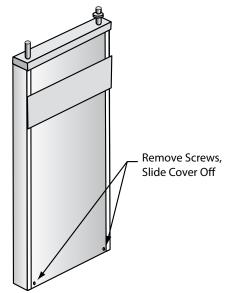

Small flat head screw driver
- Phillips head screw driver

### **A**Warning

Wear safety glasses when adjusting your dispenser. Also, lock brakes on mobile units before beginning.

1. Unload dispenser and remove stainless steel load tray by lifting straight up and set it aside. For LT Models skip to step #5.



**Remove Load Tray** 

- Use small regular screw driver to loosen each retainer mounted on stainless steel rod at top of each elevator housing.
- 3. To remove elevator housing, lift housing straight up to clear the stud on unit base. Then gently swing the bottom of the housing towards the inside of the unit and pull housing out of the unit. Lay housing on flat surface.



**Remove Elevator Housing** 

4. Use Phillips head screw driver to remove front panel on the elevator housing.



**Remove Front Panel** 

Maintenance Section 4

5. If carrier is riding too high, you need to remove springs. With carrier all the way to the top, gently disengage one spring at a time, unhooking bottom loop out of carrier bracket. Remove as many springs as necessary. If carrier is riding too low, you need to add springs. With carrier all the way to the top, gently engage one spring at a time by hooking bottom loop of spring into carrier bracket. Add as many springs as necessary.



### **Remove Or Add Springs**

- 6. When finished, put elevator housing back in unit (except on models LT) and put stainless steel load tray back on elevator housings. Load unit to test dispensing level. If spring adjustment does not position carrier properly, repeat procedure #5 trying different springs. If