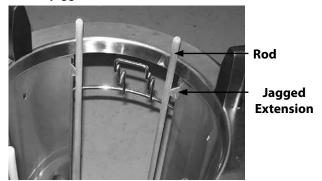

is appropriate, put front panels back on and tighten retainer.

### **∴** Caution

Dispenser should not be operated with front panels off elevator housing.

NOTE: When adjusting the elevators make sure each have the same number and size of springs connected to the carrier on both sides. This will prevent the load tray from binding.

### **Non-Marring Rod Installation**

- 1. If applicable disconnect any power before servicing equipment.
- 2. If applicable remove dish dispenser from base.
- 3. Remove Spinning Head (S/S base that the plates sit on).



- 4. Disconnect and remove all springs from outer body and from Wire Head.
- 5. Bend back tabs if necessary.



6. Remove Wire Head.



Section 4 Maintenance

7. Add four Non-Marring Rods per unit; the top of the rod has a jagged extension.



- 8. Insert the jagged extension into the slotted holes towards the top of each DIS inner panel.
- 9. Using small springs, insert the top of the spring into the small hole at the end of the jagged extension. The other end will go into a small hole directly below it on the DIS panel.



10. Install large screw in the bottom of the non-marring rod and attach the pivot extension by using the female screw sleeve.

11. Install small screw at the opposite end of the pivot extension and attach to the bottom of the inner panel.



- 12. Reattach all springs and new Wire Head.
- 13. Install new Spinning Head onto the Wire Head.
- 14. Bend back tabs or install new tabs 3.25" up from the bottom if necessary.



15. If applicable reinsert DIS into base and re-connect power.



800-733-8821 WWW.DELFI