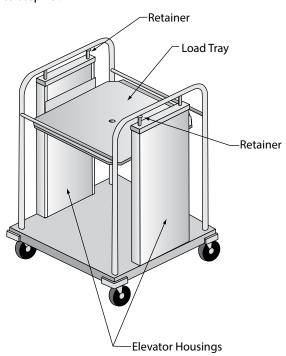

ary.



- Load unit to test dispensing level. If spring adjustment does not position carrier properly, repeat step #4 trying different springs. If this does not work, a different set of springs may be required.
- 6. If level is appropriate, replace front panel and cover. Secure with screws.

### **∴** Caution

Dispenser should not be operated with front panel off elevator housing.

Section 4 Maintenance

### FT2, LT & TT Series Self-Leveling Dispensers Adjusting

**Tools Needed** 

- Small flat head screw driver
- Phillips head screw driver

### **A**Warning

Wear safety glasses when adjusting your dispenser. Also, lock brakes on mobile units before beginning.

1. Unload dispenser and remove stainless steel load tray by lifting straight up and set it aside. For LT Models skip to step #5.



**Remove Load Tray** 

- Use small regular screw driver to loosen each retainer mounted on stainless steel rod at top of each elevator housing.
- 3. To remove elevator housing, lift housing straight up to clear the stud on unit base. Then gently swing the bottom of the housing towards the inside of the unit and pull housing out of the unit. Lay housing on flat surface.



**Remove Elevator Housing** 

4. Use Phillips head screw driver to remove front panel on the elevator housing.



**Remove Front Panel** 

Maintenance Section 4

5. If carrier is riding too high, you need to remove springs. With carrier all the way to the top, gently disengage one spring at a time, unhooking bottom loop out of carrier bracket. Remove as many springs as necessary. If carrier is riding too low, you need t