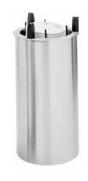

### **Model Numbers**

|                        | Dish Dispensers                              |                       |
|------------------------|----------------------------------------------|-----------------------|
|                        | Mobile Two Stack                             |                       |
| CAB2-500               | CAB2-575                                     | CAB2-650              |
| CAB2-725               | CAB2-813                                     | CAB2-913              |
| CAB2-1013              | CAB2-1200                                    | CAB2-1450             |
|                        | Dish Dispensers                              |                       |
| Mobile Two Sta         | ick With Even Temp He                        |                       |
| CAB2-500ET             | CAB2-575ET                                   | CAB2-650ET            |
| CAB2-725ET             | CAB2-813ET                                   | CAB2-913ET            |
| CAB2-1013ET            | CAB2-1200ET                                  | CAB2-1450ET           |
|                        | Dish Dispensers                              |                       |
|                        | ck With Quick Temp He                        |                       |
| CAB2-813QT             | CAB2-913QT                                   | CAB2-1013QT           |
| CAB2-1200QT            | CAB2-1450QT                                  |                       |
|                        | Dish Dispensers                              |                       |
| CAD2 500               | Mobile Three Stack                           | CAD2 (50              |
| CAB3-500               | CAB3-575                                     | CAB3-650              |
| CAB3-725               | CAB3-813<br>CAB3-1200                        | CAB3-913<br>CAB3-1450 |
| CAB3-1013              | Dish Dispensers                              | CAD3-1430             |
| Mohila Throa St        | ack With Even Temp H                         | eated Disnersers      |
| CAB3-500ET             | CAB3-575ET                                   | CAB3-650ET            |
| CAB3-300ET             | CAB3-813ET                                   | CAB3-930ET            |
| CAB3-1013ET            | CAB3-1200ET                                  | CAB3-1450ET           |
| CADS TOTSET            | Dish Dispensers                              | CADS TISSET           |
| Mohile Three St        | ack With Quick Temp H                        | leated Disnenser      |
| CAB3-813QT             | CAB3-913QT                                   | CAB3-1013QT           |
| CAB3-1200QT            | CAB3-1450QT                                  |                       |
|                        | Dish Dispensers                              |                       |
|                        | Mobile Four Stack                            |                       |
| CAB4-500               | CAB4-575                                     | CAB4-650              |
| CAB4-725               | CAB4-813                                     | CAB4-913              |
| CAB4-1013              | CAB4-1200                                    | CAB4-1450             |
|                        | Dish Dispensers                              |                       |
| <b>Mobile Four Sta</b> | ack With Even Temp He                        | eated Dispensers      |
| CAB4-500ET             | CAB4-575ET                                   | CAB4-650ET            |
| CAB4-725ET             | CAB4-813ET                                   | CAB4-913ET            |
| CAB4-1013ET            | CAB4-1200ET                                  | CAB4-1450ET           |
|                        | Dish Dispensers                              |                       |
|                        | ck With Quick Temp H                         |                       |
|                        | CAB4-913QT                                   | CAB4-1013QT           |
| CAB4-1200QT            | CAB4-1450QT                                  |                       |
|                        | Cup Dispensers                               |                       |
| CD.                    | Disposable                                   | T                     |
| CD                     |                                              |                       |
|                        | ray And Rack Dispense<br>Mobile Cantilevered |                       |
| CT 1216                | CT-1221                                      | CT-1418               |
| CT-1216<br>CT-1422     | CT-1221<br>CT-1622                           | CT-1418<br>CT-1826    |
| CT-1422<br>CT-2020     | C1-1022                                      | C1-1020               |
| C1-2020                | Dish Dispensers                              | <u> </u>              |
|                        | בושקבוש ווכוש                                |                       |
|                        | Dron-In                                      |                       |
| DIS-500                | Drop-In                                      | DIS-650               |
| DIS-500<br>DIS-725     | Drop-In DIS-575 DIS-813                      | DIS-650<br>DIS-913    |