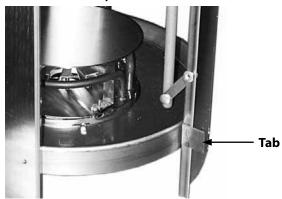

### **Table of Contents**

| Section 1<br>General Information |                                                         |    |
|----------------------------------|---------------------------------------------------------|----|
|                                  | Model Numbers                                           | 4  |
|                                  | Serial Number Location                                  |    |
|                                  | Warranty Information                                    |    |
|                                  | Regulatory Certifications                               |    |
| Section 2                        |                                                         |    |
| Installation                     |                                                         |    |
|                                  | Location                                                | 6  |
|                                  | Clearance Requirements                                  | 6  |
|                                  | Weight Of Equipment                                     | 7  |
|                                  | Dimensions                                              | 9  |
|                                  | Capacity                                                | 11 |
|                                  | Cutout Installation Dimensions                          | 13 |
|                                  | Electrical Service                                      | 14 |
|                                  | Voltage                                                 | 14 |
|                                  | Ground Fault Circuit Interrupter                        | 14 |
|                                  | Rated Amperages, Horsepower, Voltage & Power Cord Chart | 14 |
| Section 3                        |                                                         |    |
| Operation                        |                                                         |    |
|                                  | Dish Dispenser Loading Instructions                     | 16 |
|                                  | Dish Dispenser Temperature Adjustment – ET Models Only  | 16 |
| Section 4                        |                                                         |    |
| Maintenance                      |                                                         |    |
|                                  | Cleaning and Sanitizing Procedures                      | 18 |
|                                  | Responsibility                                          | 18 |
|                                  | Exterior & Interior Cleaning                            | 18 |
|                                  | Heated Dish Dispensers Troubleshooting                  | 18 |
|                                  | Dish Dispenser Field Adjustment                         |    |
|                                  | CT Series Self-Leveling Dispensers Adjusting            |    |
|                                  | FT2, LT & TT Series Self-Leveling Dispensers Adjusting  | 21 |
|                                  | Non-Marring Rod Installation                            |    |