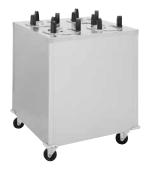

### **Model Numbers**

|                        | Dish Dispensers                              |                       |
|------------------------|----------------------------------------------|-----------------------|
|                        | Mobile Two Stack                             |                       |
| CAB2-500               | CAB2-575                                     | CAB2-650              |
| CAB2-725               | CAB2-813                                     | CAB2-913              |
| CAB2-1013              | CAB2-1200                                    | CAB2-1450             |
|                        | Dish Dispensers                              |                       |
| Mobile Two Sta         | ick With Even Temp He                        |                       |
| CAB2-500ET             | CAB2-575ET                                   | CAB2-650ET            |
| CAB2-725ET             | CAB2-813ET                                   | CAB2-913ET            |
| CAB2-1013ET            | CAB2-1200ET                                  | CAB2-1450ET           |
|                        | Dish Dispensers                              |                       |
|                        | ck With Quick Temp He                        |                       |
| CAB2-813QT             | CAB2-913QT                                   | CAB2-1013QT           |
| CAB2-1200QT            | CAB2-1450QT                                  |                       |
|                        | Dish Dispensers                              |                       |
| CAD2 500               | Mobile Three Stack                           | CAD2 (50              |
| CAB3-500               | CAB3-575                                     | CAB3-650              |
| CAB3-725               | CAB3-813<br>CAB3-1200                        | CAB3-913<br>CAB3-1450 |
| CAB3-1013              | Dish Dispensers                              | CAD3-1430             |
| Mohila Throa St        | ack With Even Temp H                         | eated Disnersers      |
| CAB3-500ET             | CAB3-575ET                                   | CAB3-650ET            |
| CAB3-300ET             | CAB3-813ET                                   | CAB3-930ET            |
| CAB3-1013ET            | CAB3-1200ET                                  | CAB3-1450ET           |
| CADS TOTSET            | Dish Dispensers                              | CADS TISSET           |
| Mohile Three St        | ack With Quick Temp H                        | leated Disnenser      |
| CAB3-813QT             | CAB3-913QT                                   | CAB3-1013QT           |
| CAB3-1200QT            | CAB3-1450QT                                  |                       |
|                        | Dish Dispensers                              |                       |
|                        | Mobile Four Stack                            |                       |
| CAB4-500               | CAB4-575                                     | CAB4-650              |
| CAB4-725               | CAB4-813                                     | CAB4-913              |
| CAB4-1013              | CAB4-1200                                    | CAB4-1450             |
|                        | Dish Dispensers                              |                       |
| <b>Mobile Four Sta</b> | ack With Even Temp He                        | eated Dispensers      |
| CAB4-500ET             | CAB4-575ET                                   | CAB4-650ET            |
| CAB4-725ET             | CAB4-813ET                                   | CAB4-913ET            |
| CAB4-1013ET            | CAB4-1200ET                                  | CAB4-1450ET           |
|                        | Dish Dispensers                              |                       |
|                        | ck With Quick Temp H                         |                       |
|                        | CAB4-913QT                                   | CAB4-1013QT           |
| CAB4-1200QT            | CAB4-1450QT                                  |                       |
|                        | Cup Dispensers                               |                       |
| CD.                    | Disposable                                   | T                     |
| CD                     |                                              |                       |
|                        | ray And Rack Dispense<br>Mobile Cantilevered |                       |
| CT 1216                | CT-1221                                      | CT-1418               |
| CT-1216<br>CT-1422     | CT-1221<br>CT-1622                           | CT-1418<br>CT-1826    |
| CT-1422<br>CT-2020     | C1-1022                                      | C1-1020               |
| C1-2020                | Dish Dispensers                              | <u> </u>              |
|                        | בושקבוש ווכוש                                |                       |
|                        | Dron-In                                      |                       |
| DIS-500                | Drop-In                                      | DIS-650               |
| DIS-500<br>DIS-725     | Drop-In DIS-575 DIS-813                      | DIS-650<br>DIS-913    |