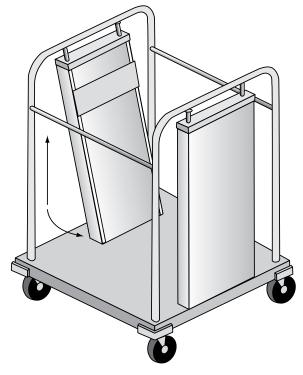

### Always have the serial number of your unit available when calling for parts or service.

- Dish dispenser serial numbers are located on the dispenser housing.
- · Tray & rack dispenser serial numbers are located on the back of the unit or the underside of the flange.