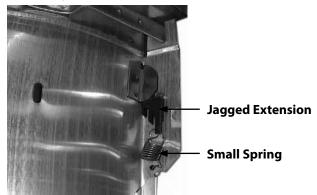

. This will prevent the load tray from binding.

### **Non-Marring Rod Installation**

- 1. If applicable disconnect any power before servicing equipment.
- 2. If applicable remove dish dispenser from base.
- 3. Remove Spinning Head (S/S base that the plates sit on).



- 4. Disconnect and remove all springs from outer body and from Wire Head.
- 5. Bend back tabs if necessary.



6. Remove Wire Head.



Section 4 Maintenance

7. Add four Non-Marring Rods per unit; the top of the rod has a jagged extension.



- 8. Insert the jagged extension into the slotted holes towards the top of each DIS inner panel.
- 9. Using small springs, insert the top of the spring into the small hole at the end of the jagged extension. The other end will go into a small hole directly below it on the DIS panel.



10. Install large screw in the bottom of the non-marring rod and attach the pivot extension by using the female screw sleeve.

11. Install small screw at the opposite end of the pivot extension and attach to the bottom of the inner panel.



- 12. Reattach all springs and new Wire Head.
- 13. Install new Spinning Head onto the Wire Head.
- 14. Bend back tabs or install new tabs 3.25" up from the bottom if necessary.



15. If applicable reinsert DIS into base and re-connect power.



800-733-8821 WWW.DELFIELD.COM



### WWW.WELBILT.COM

Welbilt provides the world's top chefs, and premier chain operators or growing independents with industry leading equipment and solutions. Our cutting-edge designs and lean manufacturing tactics are powered by deep knowledge, operator insights, and culina