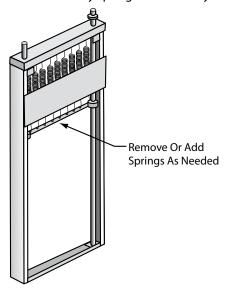

, lift housing straight up to clear the stud on unit base. Then gently swing the bottom of the housing towards the inside of the unit and pull housing out of the unit. Lay housing on flat surface.



**Remove Elevator Housing** 

4. Use Phillips head screw driver to remove front panel on the elevator housing.



**Remove Front Panel** 

Maintenance Section 4

5. If carrier is riding too high, you need to remove springs. With carrier all the way to the top, gently disengage one spring at a time, unhooking bottom loop out of carrier bracket. Remove as many springs as necessary. If carrier is riding too low, you need to add springs. With carrier all the way to the top, gently engage one spring at a time by hooking bottom loop of spring into carrier bracket. Add as many springs as necessary.



### **Remove Or Add Springs**

- 6. When finished, put elevator housing back in unit (except on models LT) and put stainless steel load tray back on elevator housings. Load unit to test dispensing level. If spring adjustment does not position carrier properly, repeat procedure #5 trying different springs. If this does not work, a different set of springs may be required.
- 7. If level is appropriate, put front panels back on and tighten retainer.

### **∴** Caution

Dispenser should not be operated with front panels off elevator housing.

NOTE: When adjusting the elevators make sure each have the same number and size of springs connected to the carrier on both sides. This will prevent the load tray from binding.

### **Non-Marring Rod Installation**

- 1. If applicable disconnect any pow