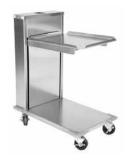

|                    | Dish Dispensers                 |                     |
|--------------------|---------------------------------|---------------------|
| Dron-In Wit        | th Even Temp Heated             | Dispensers          |
| DIS-500-ET         | DIS-575-ET                      | DIS-650-ET          |
| DIS-725-ET         | DIS-813-ET                      | DIS-913-ET          |
| DIS-1013-ET        | DIS-1200-ET                     | DIS-1450-ET         |
| '                  | Dish Dispensers                 |                     |
| Drop-In Wit        | h Quick Temp Heated             | d Dispensers        |
| DIS-813-QT         | DIS-913-QT                      | DIS-1013-QT         |
| DIS-1200-QT        | DIS-1450-QT                     |                     |
|                    | ay And Rack Dispens             |                     |
| Two Stack, Mobile  | e Open Frame With S             | ilverware Bin And   |
|                    | Napkin Dispensers               | T                   |
| FT2-SN-1216        | FT2-SN-1622                     |                     |
| LT-1014            | ay And Rack Dispens<br>LT-1216  | 1                   |
| LT-1418            | LT-1422                         | LT-1221<br>LT-1622  |
| LT-1826            | LT-2020                         | LT2-1014            |
| LT2-1216           | LT2-1221                        | L12-1014            |
| LIZ IZIO           | Napkin Dispensers               | 1                   |
| ND-45              | ND-47                           | ND-48               |
| ND-57              | ND-59                           | ND-67               |
|                    | Bread Dispensers                |                     |
| SB-1               | -                               |                     |
| Tra                | ay And Rack Dispens             | ers                 |
|                    | Mobile Enclosed                 |                     |
| T-1216             | T-1221                          | T-1418              |
| T-1422             | T-1622                          | T-1826              |
| T2-1216            | T2-1221                         |                     |
|                    | ay And Rack Dispens             |                     |
|                    | eated Mobile Enclose<br>T-1418H |                     |
| T-1221H<br>T-1826H | T-2020H                         | T-1422H<br>T2-1221H |
|                    | ay And Rack Dispens             |                     |
| 110                | Mobile Open Frame               |                     |
| TT-1014            | TT-1216                         | TT-1221             |
| TT-1418            | TT-1422                         | TT-1622             |
| TT-2020            |                                 |                     |
| Tra                | ay And Rack Dispens             | ers                 |
|                    | Stack, Mobile Open F            |                     |
| TT2-1014           | TT2-1216                        | TT2-1221            |
| TT2-1418           | TT2-1422                        | TT2-1622            |
| TT2-1826           | TT2-2020                        |                     |
|                    | rame Tray & Silver Ca           | rts With Cylinders  |
| UTS-1              | UTS-1SS                         |                     |
|                    | Frame Tray & Silver<br>UTSP-1SS |                     |
| UTSP-1<br>UTSP-2SS | U15P-155                        | UTSP-2              |
| U13r-255           |                                 |                     |