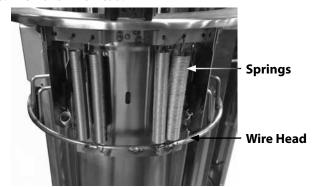

5 trying different springs. If this does not work, a different set of springs may be required.
- 7. If level is appropriate, put front panels back on and tighten retainer.

### **∴** Caution

Dispenser should not be operated with front panels off elevator housing.

NOTE: When adjusting the elevators make sure each have the same number and size of springs connected to the carrier on both sides. This will prevent the load tray from binding.

### **Non-Marring Rod Installation**

- 1. If applicable disconnect any power before servicing equipment.
- 2. If applicable remove dish dispenser from base.
- 3. Remove Spinning Head (S/S base that the plates sit on).



- 4. Disconnect and remove all springs from outer body and from Wire Head.
- 5. Bend back tabs if necessary.



6. Remove Wire Head.



Section 4 Maintenance

7. Add four Non-Marring Rods per unit; the top of the rod has a jagged extension.



- 8. Insert the jagged extension into the slotted holes towards the top of each DIS inner panel.
- 9. Using small springs, insert the top of the spring into the small hole at the end of the jagged extension. The other end will go into a small hole directly below it on the DIS panel.



10. Install large screw in the bottom of the non-marring rod and attach the pivot extension by using the female screw sleeve.

11. Install small screw at the opposite end of the pivot extension and attach to the bottom of the inner panel.



- 12. Reattach all springs and new Wire Head.
- 13. Install new Spinning Head onto the Wire Head.
- 14. Bend back tabs or install new tabs 3.25" up from the bott