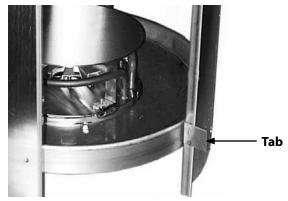

erly, repeat procedure #5 trying different springs. If this does not work, a different set of springs may be required.
- 7. If level is appropriate, put front panels back on and tighten retainer.

### **∴** Caution

Dispenser should not be operated with front panels off elevator housing.

NOTE: When adjusting the elevators make sure each have the same number and size of springs connected to the carrier on both sides. This will prevent the load tray from binding.

### **Non-Marring Rod Installation**

- 1. If applicable disconnect any power before servicing equipment.
- 2. If applicable remove dish dispenser from base.
- 3. Remove Spinning Head (S/S base that the plates sit on).



- 4. Disconnect and remove all springs from outer body and from Wire Head.
- 5. Bend back tabs if necessary.



6. Remove Wire Head.



Section 4 Maintenance

7. Add four Non-Marring Rods per unit; the top of the rod has a jagged extension.



- 8. Insert the jagged extension into the slotted holes towards the top of each DIS inner panel.
- 9. Using small springs, insert the top of the spring into the small hole at the end of the jagged extension. The other end will go into a small hole directly below it on the DIS panel.



10. Install large screw in the bottom of the non-marring rod and attach the pivot extension by using the female screw sleeve.

11. Install small screw at the opposite end of the pivot extension and attach to the bottom of the inner panel.



- 12. Reattach all springs and new Wire Head.
- 13. Install new Spinning Head onto the Wire Head.
- 14. Bend back tabs or install new tab