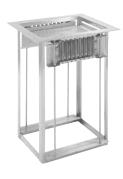

### **Model Numbers**

|                        | Dish Dispensers                              |                       |
|------------------------|----------------------------------------------|-----------------------|
|                        | Mobile Two Stack                             |                       |
| CAB2-500               | CAB2-575                                     | CAB2-650              |
| CAB2-725               | CAB2-813                                     | CAB2-913              |
| CAB2-1013              | CAB2-1200                                    | CAB2-1450             |
|                        | Dish Dispensers                              |                       |
| Mobile Two Sta         | ick With Even Temp He                        |                       |
| CAB2-500ET             | CAB2-575ET                                   | CAB2-650ET            |
| CAB2-725ET             | CAB2-813ET                                   | CAB2-913ET            |
| CAB2-1013ET            | CAB2-1200ET                                  | CAB2-1450ET           |
|                        | Dish Dispensers                              |                       |
|                        | ck With Quick Temp He                        |                       |
| CAB2-813QT             | CAB2-913QT                                   | CAB2-1013QT           |
| CAB2-1200QT            | CAB2-1450QT                                  |                       |
|                        | Dish Dispensers                              |                       |
| CAD2 500               | Mobile Three Stack                           | CAD2 (50              |
| CAB3-500               | CAB3-575                                     | CAB3-650              |
| CAB3-725               | CAB3-813<br>CAB3-1200                        | CAB3-913<br>CAB3-1450 |
| CAB3-1013              | Dish Dispensers                              | CAD3-1430             |
| Mohila Throa St        | ack With Even Temp H                         | eated Disnersers      |
| CAB3-500ET             | CAB3-575ET                                   | CAB3-650ET            |
| CAB3-300ET             | CAB3-813ET                                   | CAB3-930ET            |
| CAB3-1013ET            | CAB3-1200ET                                  | CAB3-1450ET           |
| CADS TOTSET            | Dish Dispensers                              | CADS TISSET           |
| Mohile Three St        | ack With Quick Temp H                        | leated Disnenser      |
| CAB3-813QT             | CAB3-913QT                                   | CAB3-1013QT           |
| CAB3-1200QT            | CAB3-1450QT                                  |                       |
|                        | Dish Dispensers                              |                       |
|                        | Mobile Four Stack                            |                       |
| CAB4-500               | CAB4-575                                     | CAB4-650              |
| CAB4-725               | CAB4-813                                     | CAB4-913              |
| CAB4-1013              | CAB4-1200                                    | CAB4-1450             |
|                        | Dish Dispensers                              |                       |
| <b>Mobile Four Sta</b> | ack With Even Temp He                        | eated Dispensers      |
| CAB4-500ET             | CAB4-575ET                                   | CAB4-650ET            |
| CAB4-725ET             | CAB4-813ET                                   | CAB4-913ET            |
| CAB4-1013ET            | CAB4-1200ET                                  | CAB4-1450ET           |
|                        | Dish Dispensers                              |                       |
|                        | ck With Quick Temp H                         |                       |
|                        | CAB4-913QT                                   | CAB4-1013QT           |
| CAB4-1200QT            | CAB4-1450QT                                  |                       |
|                        | Cup Dispensers                               |                       |
| CD.                    | Disposable                                   | T                     |
| CD                     |                                              |                       |
|                        | ray And Rack Dispense<br>Mobile Cantilevered |                       |
| CT 1216                | CT-1221                                      | CT-1418               |
| CT-1216<br>CT-1422     | CT-1221<br>CT-1622                           | CT-1418<br>CT-1826    |
| CT-1422<br>CT-2020     | C1-1022                                      | C1-1020               |
| C1-2020                | Dish Dispensers                              | <u> </u>              |
|                        | בושקבוש ווכוש                                |                       |
|                        | Dron-In                                      |                       |
| DIS-500                | Drop-In                                      | DIS-650               |
| DIS-500<br>DIS-725     | Drop-In DIS-575 DIS-813                      | DIS-650<br>DIS-913    |