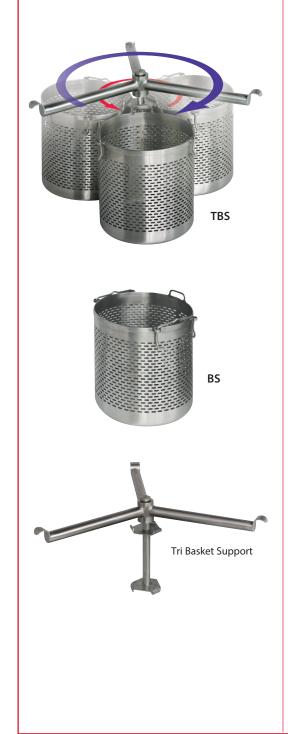

## **BASKETS AND BASKET SYSTEMS**

USED TO COOK PASTA AND OTHER ITEMS IN CLEVELAND KETTLES

## Standard Features

- Perforated Baskets and Tri Basket Support are made of 18 gauge, 304 grade stainless steel, #4 finish
- Baskets come with retractable handles for ease of use
- TBS Basket Systems come complete with three baskets and one Tri Basket Support
- Baskets rotate around Tri Basket Support allowing each Basket to be accessed from the front of kettle