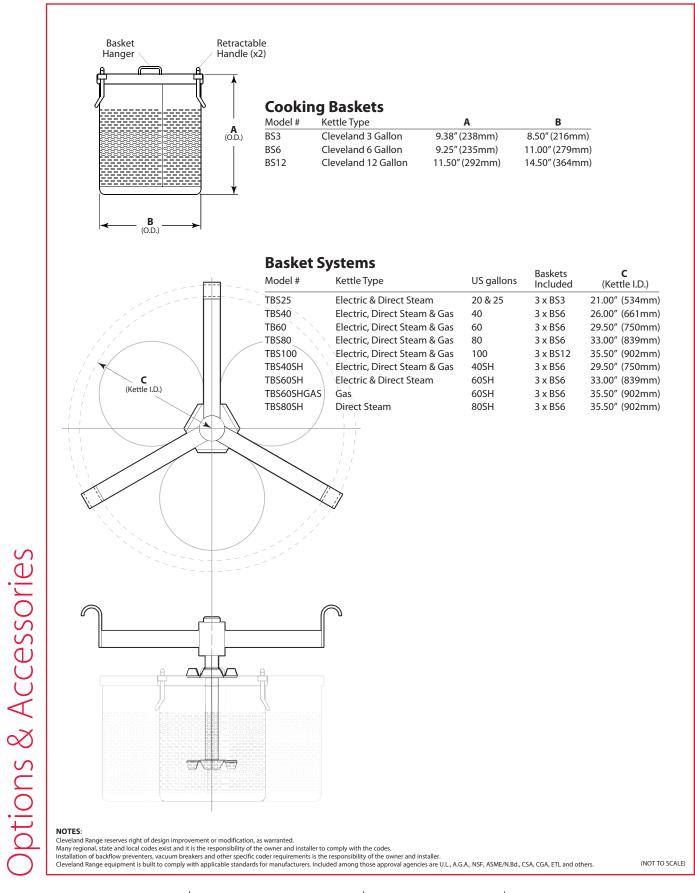

## Standard Features

- Perforated Baskets and Tri Basket Support are made of 18 gauge, 304 grade stainless steel, #4 finish
- Baskets come with retractable handles for ease of use
- TBS Basket Systems come complete with three baskets and one Tri Basket Support
- Baskets rotate around Tri Basket Support allowing each Basket to be accessed from the front of kettle