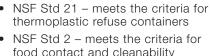

## **Tote Boxes**

- Unique reinforced rims reduce bending, bowing, and breaking
- Excellent for storing and seperating food products

Available in 8 different colors for HACCP zone use

- Comfort Curve<sup>™</sup> handles for a sure, comfortable grip
- Contour lid design allows easy box-on-box stacking

| Prod No         | Description                  | Color                          | Pack  |
|-----------------|------------------------------|--------------------------------|-------|
| Tote Boxes      |                              |                                |       |
| N44010 <b>△</b> | Tote Box 15" x 20" x 5" Deep | 02, 03, 04, 05, 09, 14, 23, 89 | 12 ea |
| N44011 <b>∆</b> | Tote Box 15" x 20" x 7" Deep | 02, 03, 04, 05, 09, 14, 23, 89 | 12 ea |
| N44012 △        | Universal Lid                | 02, 03, 04, 05, 09, 14, 23, 89 | 12 ea |