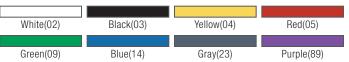

| Prod No         | Description                  | Color                          | Pack  |
|-----------------|------------------------------|--------------------------------|-------|
| Tote Boxes      |                              |                                |       |
| N44010 <b>△</b> | Tote Box 15" x 20" x 5" Deep | 02, 03, 04, 05, 09, 14, 23, 89 | 12 ea |
| N44011 <b>∆</b> | Tote Box 15" x 20" x 7" Deep | 02, 03, 04, 05, 09, 14, 23, 89 | 12 ea |
| N44012 △        | Universal Lid                | 02, 03, 04, 05, 09, 14, 23, 89 | 12 ea |