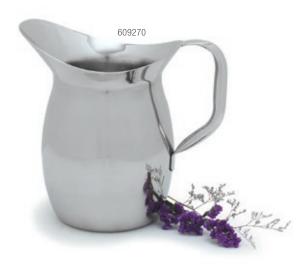

## **Stainless Steel Pitchers**

- The look of silver, with the durability of stainless steel
- 18-8 stainless steel with mirror-polished finish
- Contoured lip to help control flow and prevent drips
- Hollow tubular handle
- Handwashing recommended

| White(02)              | Teal(15)                          | Smoke(18) |            |            |      |
|------------------------|-----------------------------------|-----------|------------|------------|------|
| Prod No                | Description                       |           | Glass Rack | Color      | Pack |
| Mingle Pitcher         |                                   |           |            |            |      |
| MIN5443 🛆              | 74 oz Pitcher                     |           | _          | 02, 15, 18 | 4 ea |
| <b>Stainless Steel</b> | Pitchers                          |           |            |            |      |
| 609270                 | 2 qt Stainless Steel Bell Pitcher |           | RTP        | _          | 1 ea |
| 609273                 | 3 qt Stainless Steel Bell Pitcher |           | RTP        | —          | 1 ea |