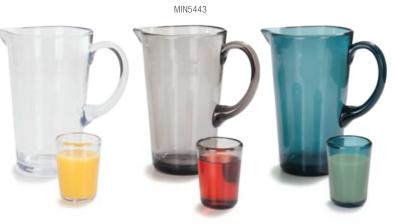

## The look of recycled glass, the durability of Tritan plastic.

## Mingle

- The look and feel of recycled glass drinkware
- Tritan offers durability that withstands the heavy use in your venue
- Durable Tritan is break and craze-resistant
- Stain resistant
- BPA Free
- NSF Listed; dishwasher safe
- Two-year limited warranty

## Coordinating drinkware page 38

| White(02)              | Teal(15)                          | Smoke(18) |            |            |      |
|------------------------|-----------------------------------|-----------|------------|------------|------|
| Prod No                | Description                       |           | Glass Rack | Color      | Pack |
| Mingle Pitcher         |                                   |           |            |            |      |
| MIN5443 🛆              | 74 oz Pitcher                     |           | _          | 02, 15, 18 | 4 ea |
| <b>Stainless Steel</b> | Pitchers                          |           |            |            |      |
| 609270                 | 2 qt Stainless Steel Bell Pitcher |           | RTP        | _          | 1 ea |
| 609273                 | 3 qt Stainless Steel Bell Pitcher |           | RTP        | —          | 1 ea |