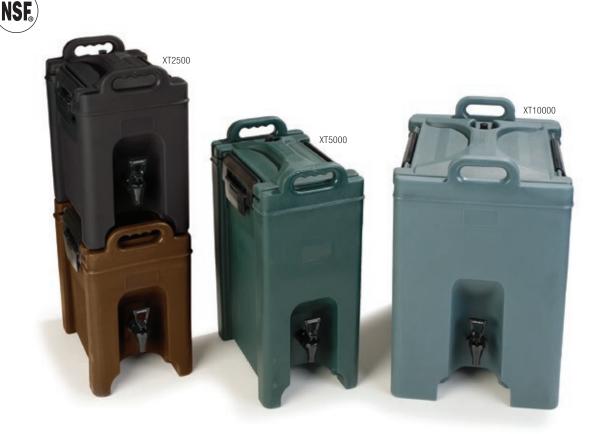

## Find replacement parts at www.carlislefsp.com/replacement-parts

| Brown(01                      | ) Black(03)             | Forest Green(08) | Slate(59) |                  |      |
|-------------------------------|-------------------------|------------------|-----------|------------------|------|
| Prod No                       | Description             |                  |           | Color            | Pack |
| Cateraide XT Beverage Servers |                         |                  |           |                  |      |
| XT2500 Δ                      | 2.5 gal Beverage Server |                  |           | 01, 03, 08*, 59  | 1 ea |
| XT5000 Δ                      | 5 gal Beverage Server   |                  |           | 01, 03, 08, 59   | 1 ea |
| XT10000 ∆                     | 10 gal Beverage Server  |                  |           | 01, 03, 08*, 59* | 1 ea |