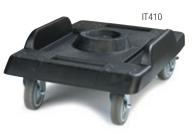

Exclusive double hinge opens 270°

4 rotating wheels give this dolly unmatched maneuverability

| Prod No      | Description                                           | Color       | Pack |
|--------------|-------------------------------------------------------|-------------|------|
| Cateraide IT |                                                       |             |      |
| IT400 Δ      | End Loader (six pan capacity)                         | 03, 43, 62* | 1 ea |
| IT140 ∆      | 4" Top Loader (holds one full size pan up to 4" deep) | 03, 43      | 1 ea |
| IT160 Δ      | 6" Top Loader (holds one full size pan up to 6" deep) | 03, 43      | 1 ea |
| IT180 Δ      | 8" Top Loader (holds one full size pan up to 8" deep) | 03, 43      | 1 ea |
| IT410 Δ      | End Loader Dolly with Casters                         | 03          | 1 ea |

NSF Listed products are designated with a  $\Delta$  and may be prefixed with an N Note: IT180, IT400 can be shipped UPS/FedEx ground at oversize cos \* Color available by special order only