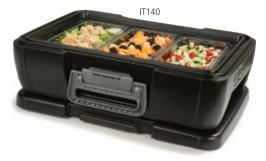

## End & Top LoaderHolds six 2-1/2" deep food pans

- Heavy foam insulation holds temperatures in the safe zone for over 6 hours
- Secure stacking for easy transport and storage •
- Sure-grip handles promote a safe, stable, • two-person lift for easy loading and unloading
- Exclusive, low-profile, double hinge opens 270° for easy loading and unloading; lies flat to save space and makes it less likely to break
- Field adjustable latches ensure a secure seal for the life of the carrier
- Door hinge can be removed for easy, thorough cleaning
- Built-in seal eliminates gaskets on end & • top loaders
- Use with CaterCooler to help keep foods at • ServeSafe® temps longer (shown on page 176)

NSF Listed products are designated with a  $\Delta$  and may be prefixed with an N Note: IT180, IT400 can be shipped UPS/FedEx ground at oversize cos \* Color available by special order only