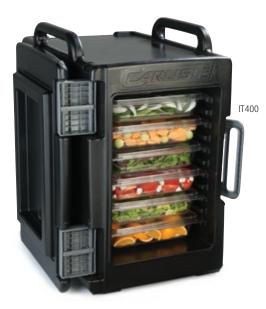

## End & Top LoaderHolds six 2-1/2" deep food pans

- Heavy foam insulation holds temperatures in the safe zone for over 6 hours
- Secure stacking for easy transport and storage •
- Sure-grip handles promote a safe, stable, • two-person lift for easy loading and unloading
- Exclusive, low-profile, double hinge opens 270° for easy loading and unloading; lies flat to save space and makes it less likely to break
- Field adjustable latches ensure a secure seal for the life of the carrier
- Door hinge can be removed for easy, thorough cleaning
- Built-in seal eliminates gaskets on end & • top loaders
- Use with CaterCooler to help keep foods at • ServeSafe® temps longer (shown on page 176)