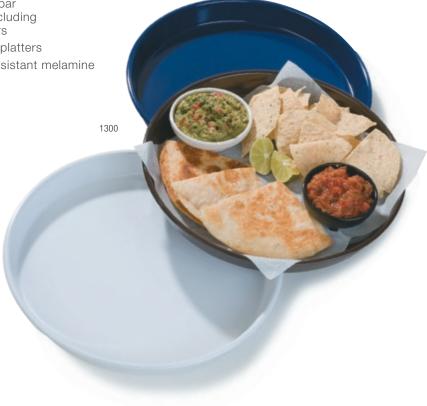

## Round Serving Trays

 Serving Trays are perfect for bar service or individual meals including salads, sandwiches or burgers

• Perfect size for iced seafood platters

Made of heavy-duty, break-resistant melamine

• NSF Listed; dishwasher safe

NSF<sub>®</sub>

## Roll-Top Covered Dishes

 Multi-purpose roll-top dishes are perfect for serving sugar, candies, sauces or dressings

• High-polish 18-8 stainless steel

• Handwashing recommended

| Brown(01)    | White(02)                   | Cobalt Blue(60) |
|--------------|-----------------------------|-----------------|
| Prod No      | Description                 |                 |
| Serving Tray | rs                          |                 |
| 1300 △       | 13" x 1.5" Melamine Serving | Tray            |
| Roll-Top Co  | vered Dishes                |                 |
| 609131       | 10 oz Roll-Top Covered Dish |                 |
| 609132       | 14 oz Roll-Top Covered Dish |                 |
| 609133       | 30 oz Roll-Top Covered Dish |                 |