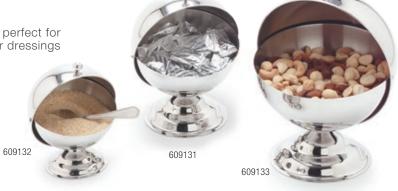

## Roll-Top Covered Dishes

 Multi-purpose roll-top dishes are perfect for serving sugar, candies, sauces or dressings

• High-polish 18-8 stainless steel

• Handwashing recommended

| Brown(01)    | White(02)                   | Cobalt Blue(60) |
|--------------|-----------------------------|-----------------|
| Prod No      | Description                 |                 |
| Serving Tray | rs                          |                 |
| 1300 △       | 13" x 1.5" Melamine Serving | Tray            |
| Roll-Top Co  | vered Dishes                |                 |
| 609131       | 10 oz Roll-Top Covered Dish |                 |
| 609132       | 14 oz Roll-Top Covered Dish |                 |
| 609133       | 30 oz Roll-Top Covered Dish |                 |