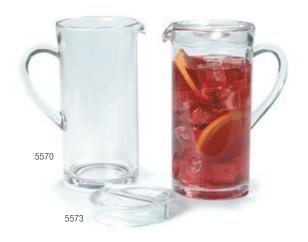

- Élan™ Polycarbonate Pitcher
   Thick walls and optic bottom gives these pitchers the look of glass
- Made of break-resistant polycarbonate
- Lid available separately
- Dishwasher safe

Clear(07)

| Prod No                           | Description                | Glass Rack | Color | Pack |
|-----------------------------------|----------------------------|------------|-------|------|
| Crystalite Polycarbonate Pitchers |                            |            |       |      |
| 5583 △ ♦                          | 48 oz Crystalite Pitcher   | RF         | 07    | 6 ea |
| 5587 △ ♦                          | 60 oz Crystalite Pitcher   | RF         | 07    | 6 ea |
| Élan Polycarbonate Pitcher & Lid  |                            |            |       |      |
| 5570 ♦                            | 58 oz Élan Pitcher         | RF         | 07    | 6 ea |
| 5573 ♦                            | Clear Lid for Élan Pitcher | _          | 07    | 6 ea |