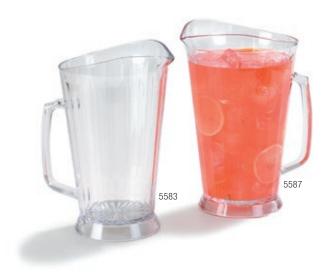

## Crystalite® Polycarbonate Pitchers • Tapered lip permits controlled pouring

- of the beverage and ice
- Secure thumb hold on handle aids control of pitcher while pouring
- Slot at skirt base deters water collection
- Made of break-resistant polycarbonate for ultimate durability
- NSF Listed; dishwasher safe

- Élan™ Polycarbonate Pitcher
   Thick walls and optic bottom gives these pitchers the look of glass
- Made of break-resistant polycarbonate
- Lid available separately
- Dishwasher safe

Clear(07)

| Prod No                           | Description                | Glass Rack | Color | Pack |
|-----------------------------------|----------------------------|------------|-------|------|
| Crystalite Polycarbonate Pitchers |                            |            |       |      |
| 5583 △ ♦                          | 48 oz Crystalite Pitcher   | RF         | 07    | 6 ea |
| 5587 △ ♦                          | 60 oz Crystalite Pitcher   | RF         | 07    | 6 ea |
| Élan Polycarbonate Pitcher & Lid  |                            |            |       |      |
| 5570 ♦                            | 58 oz Élan Pitcher         | RF         | 07    | 6 ea |
| 5573 ♦                            | Clear Lid for Élan Pitcher | _          | 07    | 6 ea |