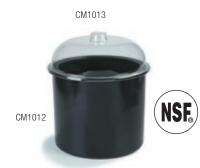

## Ice Cream Server & Lid

- Coldmaster technology and benefits (see pages 108 – 117)
- Accommodates standard 3-gallon ice cream tubs
- Free, clear polycarbonate lid included with each Coldmaster Ice Cream Server
- Replacement Lids (CM1013) also available

## Ice Cream Shroud

• Attractive stainless steel cover offers an upscale appearance

| White(02)     | Black(03)                           | Clear(07) | Bone(42) | Ice Blue(54)   |       |
|---------------|-------------------------------------|-----------|----------|----------------|-------|
| Prod No       | Description                         |           |          | Color          | Pack  |
| Tulip Dishes  |                                     |           |          |                |       |
| 4530 <b>∆</b> | 5 oz, 3.75" SAN Tulip Dessert Dish  |           |          | 03, 07, 42, 54 | 24 ea |
| 4532 🛆 ♦      | 5 oz, 3.75" PC Tulip Dessert Dish   |           |          | 07             | 24 ea |
| 4531 <b>∆</b> | 5 oz, 4.63" SAN Tulip Berry Dish    |           |          | 03, 07, 42     | 24 ea |
| 4535 ∆        | 8 oz, 4.63" SAN Tulip Berry Dish    |           |          | 07             | 48 ea |
| 4533 🛆        | 13 oz, 5.5" SAN Tulip Bowl          |           |          | 07             | 24 ea |
| 4534 🛆 🔶      | 13 oz, 5.5" PC Tulip Bowl           |           |          | 07             | 24 ea |
| Coldmaste     | r Ice Cream Server, Lid             | & Shroud  |          |                |       |
| CM1012 🛆 🔶    | 3 gal Coldmaster Ice Cream Server   |           |          | 02, 03         | 1 ea  |
| CM1013 🔶      | Lid for Coldmaster Ice Cream Server |           |          | 07             | 1 ea  |
| 38655         | Coldmaster Ice Cream Shroud         |           |          | _              | 1 ea  |