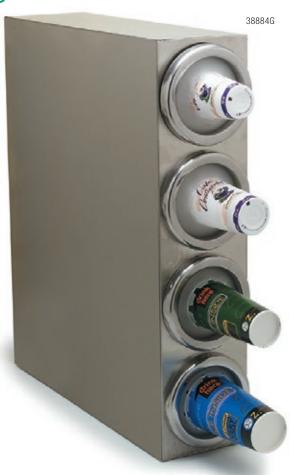

## **CUP & LID DISPENSERS**

- Adjustable Cup Dispensers

  One dispenser to fit all standard sizes of foam, paper or plastic drink cups from 8 to 48 ounces
- Vertical Cabinet Models are made of rugged stainless steel
- Spring-loaded with silicone release gaskets
- Comes with four interchangeable gaskets per tube (small, medium, large and extra large)
- No tools required; ready to use

## **Prod No Description**

| Adjustable out properties   |                                                         |      |
|-----------------------------|---------------------------------------------------------|------|
| 38882G                      | 2 Cup Dispenser, Vertical Cabinet Model                 | 1 ea |
| 38883G                      | 3 Cup Dispenser, Vertical Cabinet Model                 | 1 ea |
| 38884G                      | 4 Cup Dispenser, Vertical Cabinet Model                 | 1 ea |
| 38850GEW                    | Cup Dispenser only                                      | 1 ea |
| Gravity Feed Cup Dispensers |                                                         |      |
| 38820C                      | Small Cup Dispenser, holds 6-11 oz, 2.5" - 3.44" cups   | 1 ea |
| 38830C                      | Large Cup Dispenser, holds 12-24 oz, 3.38" – 3.88" cups | 1 ea |
|                             |                                                         |      |