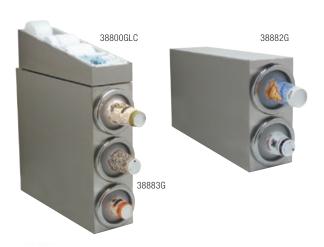

## **CUP & LID DISPENSERS**

- Adjustable Cup Dispensers

  One dispenser to fit all standard sizes of foam, paper or plastic drink cups from 8 to 48 ounces
- Vertical Cabinet Models are made of rugged stainless steel
- Spring-loaded with silicone release gaskets
- Comes with four interchangeable gaskets per tube (small, medium, large and extra large)
- No tools required; ready to use

## **Prod No Description**

| Adjustable out properties   |                                                         |      |
|-----------------------------|---------------------------------------------------------|------|
| 38882G                      | 2 Cup Dispenser, Vertical Cabinet Model                 | 1 ea |
| 38883G                      | 3 Cup Dispenser, Vertical Cabinet Model                 | 1 ea |
| 38884G                      | 4 Cup Dispenser, Vertical Cabinet Model                 | 1 ea |
| 38850GEW                    | Cup Dispenser only                                      | 1 ea |
| Gravity Feed Cup Dispensers |                                                         |      |
| 38820C                      | Small Cup Dispenser, holds 6-11 oz, 2.5" - 3.44" cups   | 1 ea |
| 38830C                      | Large Cup Dispenser, holds 12-24 oz, 3.38" – 3.88" cups | 1 ea |
|                             |                                                         |      |