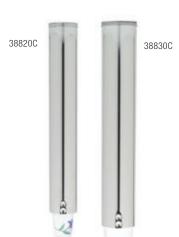

## Gravity Feed Cup Dispensers

- Adjusts easily to fit various sizes of foam, paper or plastic cups
- Mounts on walls and includes 2-piece quick-release side mount bracket

## **Prod No Description**

| Adjustable out properties   |                                                         |      |
|-----------------------------|---------------------------------------------------------|------|
| 38882G                      | 2 Cup Dispenser, Vertical Cabinet Model                 | 1 ea |
| 38883G                      | 3 Cup Dispenser, Vertical Cabinet Model                 | 1 ea |
| 38884G                      | 4 Cup Dispenser, Vertical Cabinet Model                 | 1 ea |
| 38850GEW                    | Cup Dispenser only                                      | 1 ea |
| Gravity Feed Cup Dispensers |                                                         |      |
| 38820C                      | Small Cup Dispenser, holds 6-11 oz, 2.5" - 3.44" cups   | 1 ea |
| 38830C                      | Large Cup Dispenser, holds 12-24 oz, 3.38" – 3.88" cups | 1 ea |
|                             |                                                         |      |