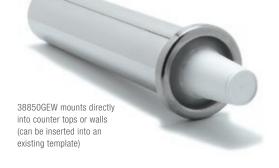

## **CUP & LID DISPENSERS**

- Adjustable Cup Dispensers

  One dispenser to fit all standard sizes of foam, paper or plastic drink cups from 8 to 48 ounces
- Vertical Cabinet Models are made of rugged stainless steel
- Spring-loaded with silicone release gaskets
- Comes with four interchangeable gaskets per tube (small, medium, large and extra large)
- No tools required; ready to use

## **Prod No Description**

| Adjustable out properties   |                                                         |      |
|-----------------------------|---------------------------------------------------------|------|
| 38882G                      | 2 Cup Dispenser, Vertical Cabinet Model                 | 1 ea |
| 38883G                      | 3 Cup Dispenser, Vertical Cabinet Model                 | 1 ea |
| 38884G                      | 4 Cup Dispenser, Vertical Cabinet Model                 | 1 ea |
| 38850GEW                    | Cup Dispenser only                                      | 1 ea |
| Gravity Feed Cup Dispensers |                                                         |      |
| 38820C                      | Small Cup Dispenser, holds 6-11 oz, 2.5" - 3.44" cups   | 1 ea |
| 38830C                      | Large Cup Dispenser, holds 12-24 oz, 3.38" – 3.88" cups | 1 ea |
|                             |                                                         |      |