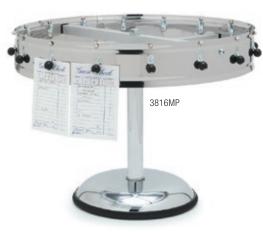

#### **Pedestal Model**

- Heavy chrome 10" round base won't tip
- Rubber footprint prevents slipping
  and protects counter tops
- Includes 9" extension for adjustable height

#### Prod No Description

Pack

| Prod No           | Description                                             | Раск |
|-------------------|---------------------------------------------------------|------|
| Order Wheels      |                                                         |      |
| 3812MP            | 12 Clip, 14" Portable Order Wheel                       | 1 ea |
| 3816MP            | 16 Clip, 18" Portable Order Wheel                       | 1 ea |
| 3820MP            | 20 Clip, 23" Portable Order Wheel                       | 1 ea |
| 3812CM            | 12 Clip, 14" Counter Mount Order Wheel                  | 1 ea |
| 3812CH            | 12 Clip, 14" Ceiling Hung Order Wheel                   | 1 ea |
| 3816CH            | 16 Clip, 18" Ceiling Hung Order Wheel                   | 1 ea |
| 3820CH            | 20 Clip, 23" Ceiling Hung Order Wheel                   | 1 ea |
| 3816WH            | 16 Clip, 18" Wall Mounted Order Wheel with 9" Extension | 1 ea |
| Slide Order Racks |                                                         |      |
| 38360             | 36" Stainless Steel Slide Order Rack                    | 3 ea |
| 38480             | 48" Stainless Steel Slide Order Rack                    | 3 ea |
| 38180A            | 18" Aluminum Slide Order Rack                           | 3 ea |
| 38240A            | 24" Aluminum Slide Order Rack                           | 3 ea |
| 38360A            | 36" Aluminum Slide Order Rack                           | 3 ea |
| 38480A            | 48" Aluminum Slide Order Rack                           | 3 ea |