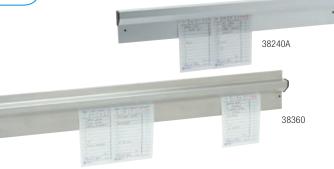

## Slide Order Racks

- Ball-bearing action provides clean look & one-handed sliding action
- Choose from rugged stainless steel or economical aluminum options
- Custom lengths are available by special order

#### Prod No Description

Pack

| Prod No           | Description                                             | Раск |
|-------------------|---------------------------------------------------------|------|
| Order Wheels      |                                                         |      |
| 3812MP            | 12 Clip, 14" Portable Order Wheel                       | 1 ea |
| 3816MP            | 16 Clip, 18" Portable Order Wheel                       | 1 ea |
| 3820MP            | 20 Clip, 23" Portable Order Wheel                       | 1 ea |
| 3812CM            | 12 Clip, 14" Counter Mount Order Wheel                  | 1 ea |
| 3812CH            | 12 Clip, 14" Ceiling Hung Order Wheel                   | 1 ea |
| 3816CH            | 16 Clip, 18" Ceiling Hung Order Wheel                   | 1 ea |
| 3820CH            | 20 Clip, 23" Ceiling Hung Order Wheel                   | 1 ea |
| 3816WH            | 16 Clip, 18" Wall Mounted Order Wheel with 9" Extension | 1 ea |
| Slide Order Racks |                                                         |      |
| 38360             | 36" Stainless Steel Slide Order Rack                    | 3 ea |
| 38480             | 48" Stainless Steel Slide Order Rack                    | 3 ea |
| 38180A            | 18" Aluminum Slide Order Rack                           | 3 ea |
| 38240A            | 24" Aluminum Slide Order Rack                           | 3 ea |
| 38360A            | 36" Aluminum Slide Order Rack                           | 3 ea |
| 38480A            | 48" Aluminum Slide Order Rack                           | 3 ea |