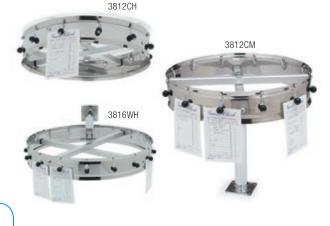

#### **Counter Mount Model**

- Wheel mounts to any counter
- 9" extension & plate included

#### **Ceiling Hung Model**

 Square "CH" plate on top of axle mounts to ceiling with 4 screws

Note: Ceiling hung model does not include an extension. Extender must be purchased separately

#### Wall Mounted Model

- Wheel mounts to any wall
- Extension & plate included

#### Prod No Description

Pack

| Prod No           | Description                                             | Раск |
|-------------------|---------------------------------------------------------|------|
| Order Wheels      |                                                         |      |
| 3812MP            | 12 Clip, 14" Portable Order Wheel                       | 1 ea |
| 3816MP            | 16 Clip, 18" Portable Order Wheel                       | 1 ea |
| 3820MP            | 20 Clip, 23" Portable Order Wheel                       | 1 ea |
| 3812CM            | 12 Clip, 14" Counter Mount Order Wheel                  | 1 ea |
| 3812CH            | 12 Clip, 14" Ceiling Hung Order Wheel                   | 1 ea |
| 3816CH            | 16 Clip, 18" Ceiling Hung Order Wheel                   | 1 ea |
| 3820CH            | 20 Clip, 23" Ceiling Hung Order Wheel                   | 1 ea |
| 3816WH            | 16 Clip, 18" Wall Mounted Order Wheel with 9" Extension | 1 ea |
| Slide Order Racks |                                                         |      |
| 38360             | 36" Stainless Steel Slide Order Rack                    | 3 ea |
| 38480             | 48" Stainless Steel Slide Order Rack                    | 3 ea |
| 38180A            | 18" Aluminum Slide Order Rack                           | 3 ea |
| 38240A            | 24" Aluminum Slide Order Rack                           | 3 ea |
| 38360A            | 36" Aluminum Slide Order Rack                           | 3 ea |
| 38480A            | 48" Aluminum Slide Order Rack                           | 3 ea |