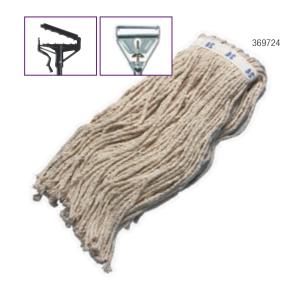

## 8 Ply Cotton Cut-End

- Abrasion-resistant, long lasting 8 ply cotton
- Best for general purpose cleaning

Launderability Laundering Not Recommended

## Handles sold separately; see pages 310-311 for handle recommendation

| Ctor | dai  | -11 | n | $\cap$ |
|------|------|-----|---|--------|
| Olai | luai | u   | w | U)     |

| ,                          | ,                       |                            |       |       |  |  |
|----------------------------|-------------------------|----------------------------|-------|-------|--|--|
| Prod No                    | Description             | Handle                     | Color | Pack  |  |  |
| 4 Ply Cotton (Narrow Band) |                         |                            |       |       |  |  |
| 369816B                    | #16 Small Cut-End Mop   | Quick Release/Quick Change | 00    | 12 ea |  |  |
| 369820B                    | #20 Medium Cut-End Mop  | Quick Release/Quick Change | 00    | 12 ea |  |  |
| 369824B                    | #24 Large Cut-End Mop   | Quick Release/Quick Change | 00    | 12 ea |  |  |
| 369832                     | #32 X-Large Cut-End Mop | Quick Release/Quick Change | 00    | 12 ea |  |  |
| 4 Ply Cotton (Wide Band)   |                         |                            |       |       |  |  |
| 369811B                    | #16 Small Cut-End Mop   | Jaw Style                  | 00    | 12 ea |  |  |
| 369814B                    | #20 Medium Cut-End Mop  | Jaw Style                  | 00    | 12 ea |  |  |
| 369817B                    | #24 Large Cut-End Mop   | Jaw Style                  | 00    | 12 ea |  |  |
| 369819B                    | #32 X-Large Cut-End Mop | Jaw Style                  | 00    | 12 ea |  |  |
| 8-Ply Cotton (Narrow Band) |                         |                            |       |       |  |  |
| 369724                     | #24 Select Cut-End Mop  | Quick Release/Quick Change | 00    | 12 ea |  |  |
| 369732                     | #32 Select Cut-End Mop  | Quick Release/Quick Change | 00    | 12 ea |  |  |