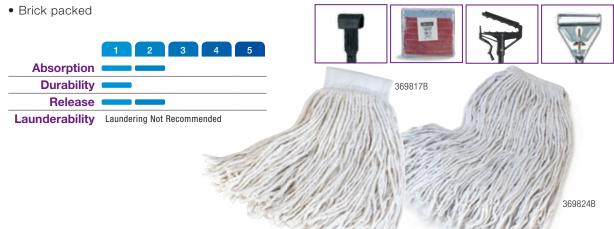

## 4 Ply Cotton Cut-End

• Economical choice for general mopping

## Handles sold separately; see pages 310-311 for handle recommendation

| Ctor | dai  | -11 | n | $\cap$ |
|------|------|-----|---|--------|
| Olai | luai | u   | w | U)     |

| ,                          | ,                       |                            |       |       |  |  |
|----------------------------|-------------------------|----------------------------|-------|-------|--|--|
| Prod No                    | Description             | Handle                     | Color | Pack  |  |  |
| 4 Ply Cotton (Narrow Band) |                         |                            |       |       |  |  |
| 369816B                    | #16 Small Cut-End Mop   | Quick Release/Quick Change | 00    | 12 ea |  |  |
| 369820B                    | #20 Medium Cut-End Mop  | Quick Release/Quick Change | 00    | 12 ea |  |  |
| 369824B                    | #24 Large Cut-End Mop   | Quick Release/Quick Change | 00    | 12 ea |  |  |
| 369832                     | #32 X-Large Cut-End Mop | Quick Release/Quick Change | 00    | 12 ea |  |  |
| 4 Ply Cotton (Wide Band)   |                         |                            |       |       |  |  |
| 369811B                    | #16 Small Cut-End Mop   | Jaw Style                  | 00    | 12 ea |  |  |
| 369814B                    | #20 Medium Cut-End Mop  | Jaw Style                  | 00    | 12 ea |  |  |
| 369817B                    | #24 Large Cut-End Mop   | Jaw Style                  | 00    | 12 ea |  |  |
| 369819B                    | #32 X-Large Cut-End Mop | Jaw Style                  | 00    | 12 ea |  |  |
| 8-Ply Cotton (Narrow Band) |                         |                            |       |       |  |  |
| 369724                     | #24 Select Cut-End Mop  | Quick Release/Quick Change | 00    | 12 ea |  |  |
| 369732                     | #32 Select Cut-End Mop  | Quick Release/Quick Change | 00    | 12 ea |  |  |