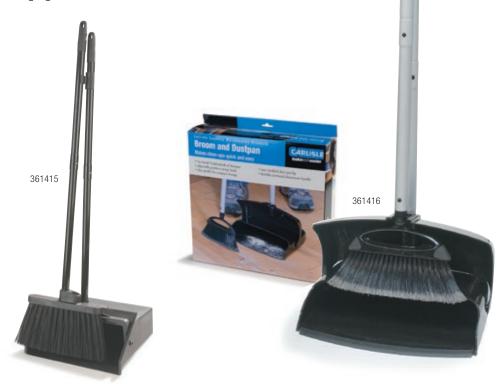

## 361415 Combo includes the following:

- Serrated edge allows you to comb the broom's bristles and drop debris into the pan
- Handy clip to attach broom for convenient storage
- 30" two-piece handle made from vinyl coated steel

## 361416 Combo includes the following:

- Adjustable position head for more functional use in corners and under counters or tables
- 3 piece, 30" handle
- Handy clip to attach broom for convenient storage
- Shelf-friendly packaging

Black(03)

| Prod No                  | Description                                | Material | Style | Color | Pack  |
|--------------------------|--------------------------------------------|----------|-------|-------|-------|
| Lobby Pan & Broom Combos |                                            |          |       |       |       |
| 361415                   | Duo-Pan™ Lobby Pan & Duo-Sweep Broom Combo | Plastic  | Lobby | 03    | 1 ea  |
| 361412                   | Broom Handle Clip for 361415               | _        | _     | 03    | 12 ea |
| 361416                   | Duo-Pan™ II Lobby Pan & Broom Combo        | Plastic  | Lobby | 03    | 4 ea  |