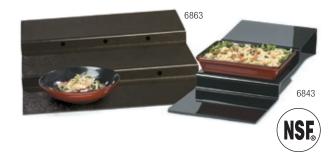

### **Step Risers**

- Step Risers create height in your food presentation
- Offers better visibility and helps merchandise foods

#### **Polycarbonate Step Risers**

• 6843 polycarbonate riser is virtually unbreakable; won't dent or chip

#### **ABS Step Risers**

Black(03)

Edges have air slots for increased air circulation

Clear(07)

- ABS plastic is very durable and easy to clean; will not warp or chip
- Textured satin finish decreases glare, hides scratches

| Prod No                             | Description                                                | Pack  |
|-------------------------------------|------------------------------------------------------------|-------|
| Display Covers (Trays Not Included) |                                                            |       |
| PSD13EH 🔶                           | 12" x 10" End Cut Display Cover                            | 1 ea  |
| PSD13CH 🔶                           | 12" x 10" Center Cut Display Cover                         | 1 ea  |
| PSD21EH 🔶                           | 12" x 20" End Cut Display Cover                            | 1 ea  |
| PSD21CH ◆                           | 12" x 20" Center Cut Display Cover (7.88" x 6.75" opening) | 1 ea  |
| PSD21DEH                            | 12" x 20" Double End Cut Display Cover                     | 1 ea  |
| Cake Covers & Tray                  |                                                            |       |
| SC32                                | 12" x 6" Cake Cover, Acrylic                               | 6 ea  |
| 2512                                | 12" x 6.5" Cake Cover, SAN                                 | 6 ea  |
| 3004                                | 14" Display Tray, SAN                                      | 12 ea |
| Step Risers                         |                                                            |       |
| 6843 <b>∆</b> ♦                     | 11.75" 3-Step Polycarbonate Riser**                        | 1 ea  |

23.5" 3-Step Riser ABS Riser

NSF Listed products are designated with a  ${\tt \Delta}$  and may be prefixed with an N  $$^{**}{\rm ltem}$$  available by special order only

California Residents: Bisphenol A WARNING: See appendix A on page 1

6863

99

1 ea