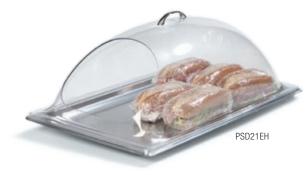

## Display Covers (Cover Only)

- Covers enhance and protect the look of your food items; helps keep food fresh
- Use for merchandising fresh fruits, desserts, salads, sandwiches or bakery items
- Polycarbonate dome covers add increased durability and can be used in more extreme foodservice applications

Use Display Covers with our full- and half-size food pans shown on pages 224-225  $% \left( 1-\frac{1}{2}\right) =0$ 

| Prod No                             | Description                                                | Pack  |
|-------------------------------------|------------------------------------------------------------|-------|
| Display Covers (Trays Not Included) |                                                            |       |
| PSD13EH 🔶                           | 12" x 10" End Cut Display Cover                            | 1 ea  |
| PSD13CH 🔶                           | 12" x 10" Center Cut Display Cover                         | 1 ea  |
| PSD21EH 🔶                           | 12" x 20" End Cut Display Cover                            | 1 ea  |
| PSD21CH ◆                           | 12" x 20" Center Cut Display Cover (7.88" x 6.75" opening) | 1 ea  |
| PSD21DEH                            | 12" x 20" Double End Cut Display Cover                     | 1 ea  |
| Cake Covers & Tray                  |                                                            |       |
| SC32                                | 12" x 6" Cake Cover, Acrylic                               | 6 ea  |
| 2512                                | 12" x 6.5" Cake Cover, SAN                                 | 6 ea  |
| 3004                                | 14" Display Tray, SAN                                      | 12 ea |
| Step Risers                         |                                                            |       |
| 6843 <b>∆</b> ♦                     | 11.75" 3-Step Polycarbonate Riser**                        | 1 ea  |