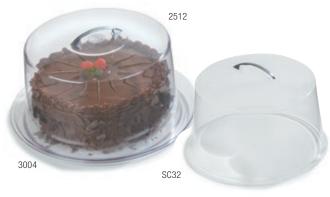

# Cake Covers & Tray

- Clear covers display desserts and pastries
- · Sanitary covers help keep foods fresher longer
- Dishwasher safe

| Prod No                             | Description                                                | Pack  |
|-------------------------------------|------------------------------------------------------------|-------|
| Display Covers (Trays Not Included) |                                                            |       |
| PSD13EH 🔶                           | 12" x 10" End Cut Display Cover                            | 1 ea  |
| PSD13CH 🔶                           | 12" x 10" Center Cut Display Cover                         | 1 ea  |
| PSD21EH 🔶                           | 12" x 20" End Cut Display Cover                            | 1 ea  |
| PSD21CH ◆                           | 12" x 20" Center Cut Display Cover (7.88" x 6.75" opening) | 1 ea  |
| PSD21DEH                            | 12" x 20" Double End Cut Display Cover                     | 1 ea  |
| Cake Covers & Tray                  |                                                            |       |
| SC32                                | 12" x 6" Cake Cover, Acrylic                               | 6 ea  |
| 2512                                | 12" x 6.5" Cake Cover, SAN                                 | 6 ea  |
| 3004                                | 14" Display Tray, SAN                                      | 12 ea |
| Step Risers                         |                                                            |       |
| 6843 <b>∆</b> ♦                     | 11.75" 3-Step Polycarbonate Riser**                        | 1 ea  |