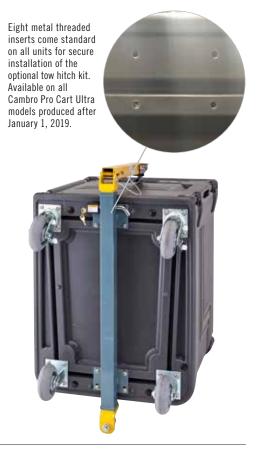

## **Pro Cart Ultra® Tow Hitch Kit**

Tow your Pro Cart Ultra to your loading dock, serving location and back to your kitchen with the Cambro Tow Hitch Kit.

The tow hitch is designed to securely connect your Pro Cart Ultra to any service vehicle with towing capability.

- Fits all Pro Cart Ultra models, low and tall.
- Kit available with standard or security hardware.
- Maximum tow capacity 2,000 pounds.