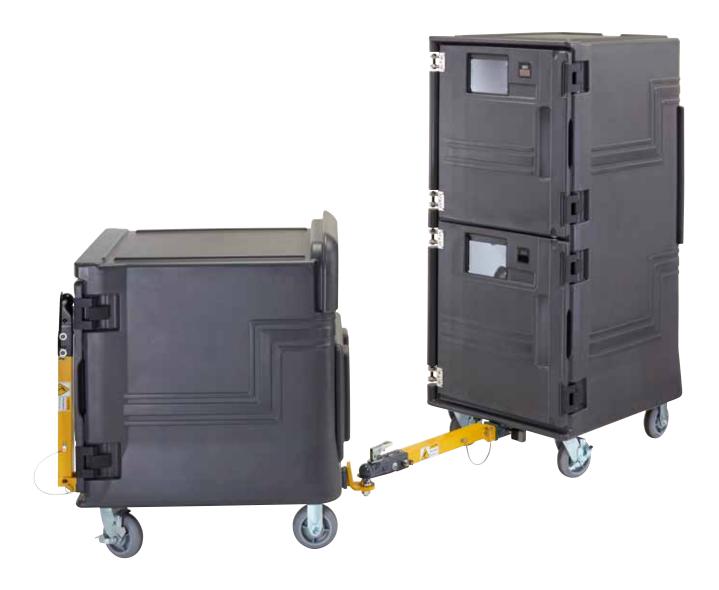

## **Tow with Ease**

- Fits all Cambro Pro Cart Ultra models, low and tall.
- Designed to fit any service vehicle with towing capability.
- Standard configuration and security packages available.

## **Pro Cart Ultra® Tow Hitch Kit**

Tow your Pro Cart Ultra to your loading dock, serving location and back to your kitchen with the Cambro Tow Hitch Kit.

The tow hitch is designed to securely connect your Pro Cart Ultra to any service vehicle with towing capability.

- Fits all Pro Cart Ultra models, low and tall.
- Kit available with standard or security hardware.
- Maximum tow capacity 2,000 pounds.