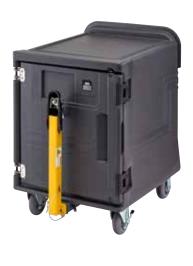

## **Tow with Ease**

- Fits all Cambro Pro Cart Ultra models, low and tall.
- Designed to fit any service vehicle with towing capability.
- Standard configuration and security packages available.

## **Pro Cart Ultra® Tow Hitch Kit**

Tow your Pro Cart Ultra to your loading dock, serving location and back to your kitchen with the Cambro Tow Hitch Kit.

The tow hitch is designed to securely connect your Pro Cart Ultra to any service vehicle with towing capability.

- Fits all Pro Cart Ultra models, low and tall.
- Kit available with standard or security hardware.
- Maximum tow capacity 2,000 pounds.