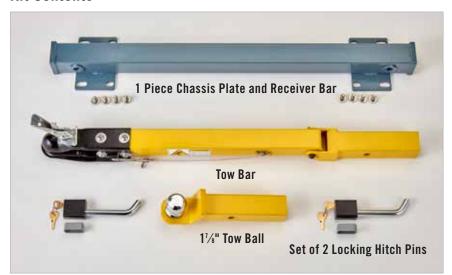

## **Kit Contents**

Locking pins for security package units. Pin only for standard units.

| CODE     | DESCRIPTION                               | UNIT<br>Weight |
|----------|-------------------------------------------|----------------|
| PCUTOW   | Pro Cart Ultra Tow Hitch                  | 35 lbs.        |
| PCUT0WSP | Pro Cart Ultra Tow Hitch Security Package | 35 lbs.        |
|          |                                           |                |

Case Pack: 1 Color: (000). SP package includes tamper resistant screws.