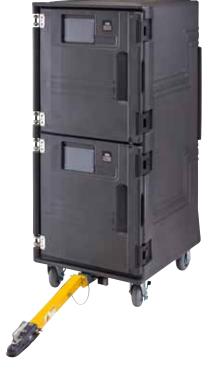

## **Tow with Ease**

- Fits all Cambro Pro Cart Ultra models, low and tall.
- Designed to fit any service vehicle with towing capability.
- Standard configuration and security packages available.

## **Pro Cart Ultra® Tow Hitch Kit**

Tow your Pro Cart Ultra to your loading dock, serving location and back to your kitchen with the Cambro Tow Hitch Kit.

The tow hitch is designed to securely connect your Pro Cart Ultra to any service vehicle with towing capability.

- Fits all Pro Cart Ultra models, low and tall.
- Kit available with standard or security hardware.
- Maximum tow capacity 2,000 pounds.