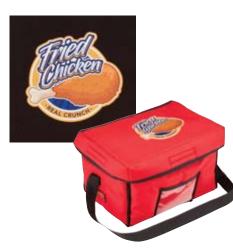

## Heat Transfer Full Color Personalization

Print your logo as large as 12" x 5" on GoBags for Pizza and 12" x 12" on GoBags for Delivery and make a bold, positive impression on your customers.