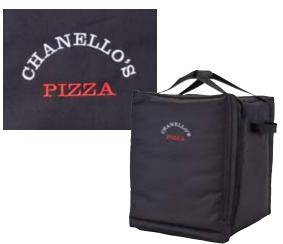

## Embroidery

Add your custom logo, or pick one of our six fonts. Our embroidery lasts longer than iron-on patches and is highly wear-resistant.