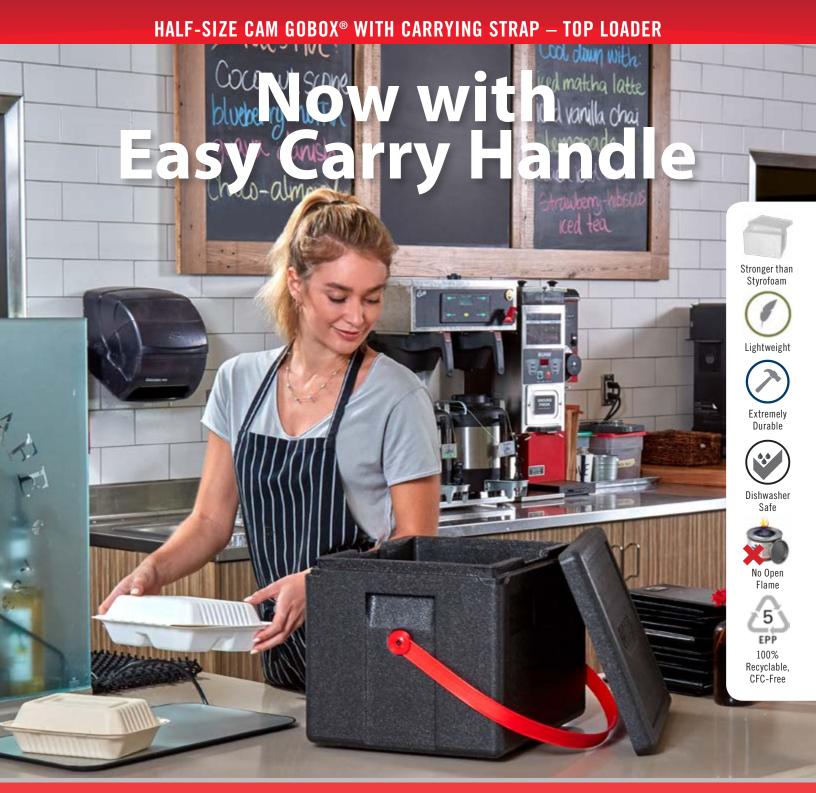

- Carrying strap enables one-hand carry.
- Holds half-sized food pans and takeout containers.
- Excellent hot or cold temperature retention.
- Lightweight, durable and budget friendly.

## Half-size Cam GoBox° – Top Loader

Perfect for busy delivery drivers, the Half-size Cam GoBox now comes with a handy carrying strap for a convenient, single-handed carry.

EPP280RDSTSW

TEMPERATURE RETENTION