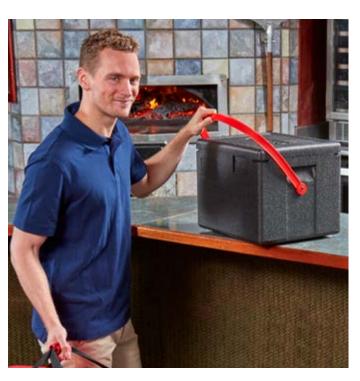

- Carrying strap enables one-hand carry.
- Holds half-sized food pans and takeout containers.
- Excellent hot or cold temperature retention.
- Lightweight, durable and budget friendly.

## Half-size Cam GoBox° – Top Loader

Perfect for busy delivery drivers, the Half-size Cam GoBox now comes with a handy carrying strap for a convenient, single-handed carry.

EPP280RDSTSW

TEMPERATURE RETENTION