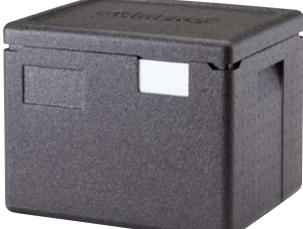

EPP280SW

| CODE         | DESCRIPTION                                | EXTERIOR DIM.<br>L x W x H                 | INTERIOR DIM.<br>L x W x H               | UNIT<br>Weight       | VOLUME               |
|--------------|--------------------------------------------|--------------------------------------------|------------------------------------------|----------------------|----------------------|
| EPP280SW     | Half-Size Cam GoBox Carrier Only           | 15.4" x 13" x 12.4"<br>(39 x 33 x 31,6 cm) | 13" x 10.6" x 10"<br>(33 x 27 x 25,3 cm) | 1.5 lbs.<br>(0,7 kg) | 23.6 qt.<br>(22,3 L) |
| EPP280RDSTSW | Half-Size Cam GoBox Carrier with Red Strap | 15.4" x 13" x 12.4"<br>(39 x 33 x 31,6)    | 13" x 10.6" x 10"<br>(33 x 27 x 25,3)    | 1.8<br>(0,8)         | 23.6<br>(22,3)       |