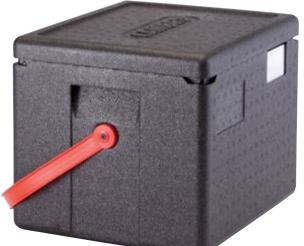

- Carrying strap enables one-hand carry.
- Holds half-sized food pans and takeout containers.
- Excellent hot or cold temperature retention.
- Lightweight, durable and budget friendly.

## Half-size Cam GoBox° – Top Loader

Perfect for busy delivery drivers, the Half-size Cam GoBox now comes with a handy carrying strap for a convenient, single-handed carry.

EPP280RDSTSW

TEMPERATURE RETENTION

EPP280SW

| CODE         | DESCRIPTION                                | EXTERIOR DIM.<br>L x W x H                 | INTERIOR DIM.<br>L x W x H               | UNIT<br>Weight       | VOLUME               |
|--------------|--------------------------------------------|--------------------------------------------|------------------------------------------|----------------------|----------------------|
| EPP280SW     | Half-Size Cam GoBox Carrier Only           | 15.4" x 13" x 12.4"<br>(39 x 33 x 31,6 cm) | 13" x 10.6" x 10"<br>(33 x 27 x 25,3 cm) | 1.5 lbs.<br>(0,7 kg) | 23.6 qt.<br>(22,3 L) |
| EPP280RDSTSW | Half-Size Cam GoBox Carrier with Red Strap | 15.4" x 13" x 12.4"<br>(39 x 33 x 31,6)    | 13" x 10.6" x 10"<br>(33 x 27 x 25,3)    | 1.8<br>(0,8)         | 23.6<br>(22,3)       |