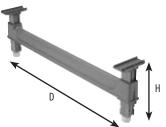

## **Bottom Shelf Dunnage Stands**

Increase weight bearing capacity on bottom shelf only. Add to any shelf length. Highly recommended for starter units 54" and longer and all corner units, intermediate units and units specified for heavier load volume on and off bottom shelves.

| CODE                 | DIMENSIONS<br>D x H |  |
|----------------------|---------------------|--|
| Dunnage Stand – Low  |                     |  |
| EDS14H6              | 14" x 6½"           |  |
| EDS18H6              | 18" x 6½"           |  |
| EDS21H6              | 21" x 6½"           |  |
| EDS24H6              | 24" x 6½"           |  |
| Dunnage Stand – Tall |                     |  |
| EDS14H10             | 14" x 10½"          |  |
| EDS18H10             | 18" x 10½"          |  |
| EDS21H10             | 21" x 10½"          |  |
| EDS24H10             | 24" x 10½"          |  |