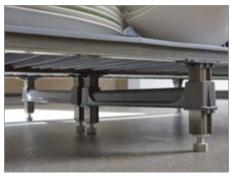

## **Bottom Shelf Dunnage Stands**

Increase weight bearing capacity on bottom shelf only. Add to any shelf length. Highly recommended for starter units 54" and longer and all corner units, intermediate units and units specified for heavier load volume on and off bottom shelves.

| CODE                 | DIMENSIONS<br>D x H |  |
|----------------------|---------------------|--|
| Dunnage Stand – Low  |                     |  |
| EDS14H6              | 14" x 6½"           |  |
| EDS18H6              | 18" x 6½"           |  |
| EDS21H6              | 21" x 6½"           |  |
| EDS24H6              | 24" x 6½"           |  |
| Dunnage Stand – Tall |                     |  |
| EDS14H10             | 14" x 10½"          |  |
| EDS18H10             | 18" x 10½"          |  |
| EDS21H10             | 21" x 10½"          |  |
| EDS24H10             | 24" x 10½"          |  |