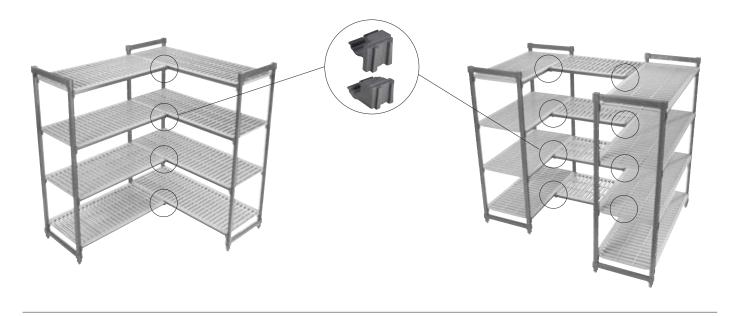

## **Corner Connectors**

Unique patented design ensures maximum shelf space utilization. Use 1 set per shelf to connect starter and add-on units in corners. Connect 4 or 5 intermediate shelves between 2 starter units (2 sets required per shelf). Available as a single set or 8 or 10 set packs.

| CODE  | DESCRIPTION           |
|-------|-----------------------|
| ECC1  | 1 Set for 1 shelf     |
| ECC8  | 8 Sets for 4 shelves  |
| ECC10 | 10 Sets for 5 shelves |

Color: Brushed Graphite (580).