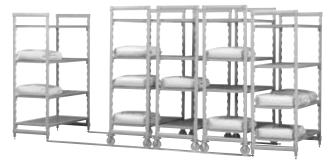

## Full Track and Extension Kits

Aluminum raised track kits and track extensions ship complete in 1 box. Each kit includes all stainless steel hardware necessary to complete a floor installation.

It is highly recommended to install a stationary starter unit every 15' of track to further stabilize the system.