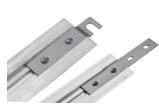

## Full Track and Extension Kits

Aluminum raised track kits and track extensions ship complete in 1 box. Each kit includes all stainless steel hardware necessary to complete a floor installation.

It is highly recommended to install a stationary starter unit every 15' of track to further stabilize the system.

| CODE                 | DESCRIPTION                      | CASE<br>Pack |  |
|----------------------|----------------------------------|--------------|--|
| Full Track Kit       |                                  |              |  |
| CSMHDTK10            | 10' Track for 3 Mobile Units*    | 1            |  |
| CSMHDTK12            | 12' Track for 4 Mobile Units*    | 1            |  |
| CSMHDTK145           | 14.5' Track for 5 Mobile Units*  | 1            |  |
| Track Extension Kit  |                                  |              |  |
| CSMHDTKE4            | 4.5' Track Extension             | 1            |  |
| CSMHDTKE5            | 5' Track Extension               | 1            |  |
| CSMHDTKE6            | 6' Track Extension               | 1            |  |
| Color: Silver (000). | *Based on 24" deep mobile units. |              |  |