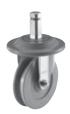

## High Density Caster with Donut Bumper

| CODE         | SIZE               |  |
|--------------|--------------------|--|
| CPMCHD       | 5"                 |  |
| Case Pack: 2 | Color: Gray (000). |  |