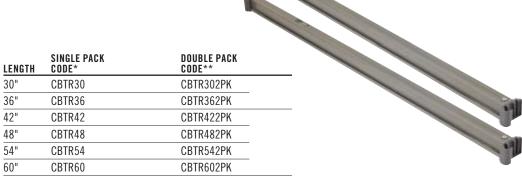

## **Shelf Traverses**

Add one traverse onto back posts for extra support when placing rolling equipment under the first shelf.
Traverse dovetails included.

<sup>\*</sup>Case Pack: 1 \*\*Case Pack: 2 Color: Brushed Graphite (580).