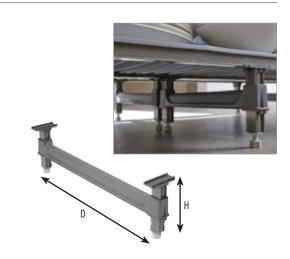

## **Bottom Shelf Dunnage Stands**

Increase weight bearing capacity on bottom shelf only. Add to any shelf length. Highly recommended for starter units 54" and longer and all corner units, intermediate units and units specified for heavier load volume on and off bottom shelves.

| CODE                                        | DIMENSIONS<br>D x H |
|---------------------------------------------|---------------------|
| Dunnage Stand – Low                         |                     |
| CBDS18H6                                    | 18" x 6¾"           |
| CBDS21H6                                    | 21" x 6¾"           |
| CBDS24H6                                    | 24" x 6¾"           |
| Dunnage Stand – Tall                        |                     |
| CBDS18H10                                   | 18" x 10¾"          |
| CBDS21H10                                   | 21" x 10¾"          |
| CBDS24H10                                   | 24" x 10¾"          |
| Case Pack: 1 Color: Brushed Graphite (580). |                     |