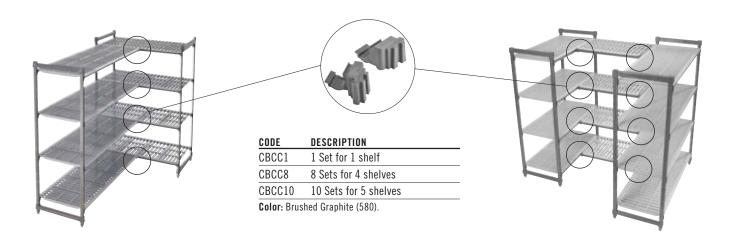

## **Corner Connectors**

Unique patented design ensures maximum shelf space utilization. Use 1 set per shelf to connect starter and add-on units in corners. Connect 4 or 5 intermediate shelves between 2 starter units (2 sets required per shelf). Available as a single set or 8 or 10 set packs.