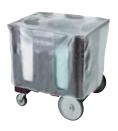

Colors: Black (110), Slate Blue (401), Speckled Gray (480), Dark Brown (131).

Casters: 5", 2 swivel with brakes and two 10" Easy wheels.

Vinyl cover included. Not NSF listed.

For square and rectangular plates, please contact Cambro for suggested use.

### **REAR WHEELS**

10" non-marking Easy Wheels.

Vinyl cover included with every dolly for sanitary storage.

85

2 columns: 71/4" to 9" diam. (60 each) 2 columns: 5¾" to 7" (45 each) 4 columns: 4<sup>3</sup>/<sub>4</sub>" (45 each) Total Capacity: 390

FRONT CASTERS 5" swivel with brake.

| CODE                         | ADCS                |
|------------------------------|---------------------|
| NUMBER OF TOWERS             | 6                   |
| PLATES PER COLUMN            | Approximately 45-60 |
| OVERALL DIMENSIONS W x L x H | 28½" x 37½" x 31½"  |
|                              |                     |