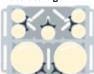

#### Single Size **Plate Storage**

Plate sizes: 91/4" to 13" diam. 4 columns: (60 each) Total Capacity: 240

Plate sizes: 71/4" to 9" diam. 6 columns: (60 each) Total Capacity: 360

Plate sizes: 5¾" to 7" diam. 6 columns: (45 each) Total Capacity: 270

Plate sizes: 45/8" to 67/8" diam. 10 columns: (45 each) Total Capacity: 450

## **Mixed Size Plate Storage**

2 columns: 91/4" to 13" diam. (60 each) 5 columns: 43/4" (45 each) Total Capacity: 345

3 columns: 71/4" to 9" diam. (60 each) 5 columns: 45%" (45 each) Total Capacity: 405