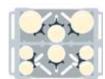

## **Mixed Size Plate Storage**

2 columns: 91/4" to 13" diam. (60 each) 5 columns: 43/4" (45 each) Total Capacity: 345

3 columns: 71/4" to 9" diam. (60 each) 5 columns: 45%" (45 each) Total Capacity: 405

### **REAR WHEELS**

10" non-marking Easy Wheels.

Vinyl cover included with every dolly for sanitary storage.

85

2 columns: 71/4" to 9" diam. (60 each) 2 columns: 5¾" to 7" (45 each) 4 columns: 4<sup>3</sup>/<sub>4</sub>" (45 each) Total Capacity: 390