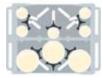

Holds plates and bowls from 45% to 13

FRONT CASTERS 5" swivel with brake.

| CODE                         | ADCS                |
|------------------------------|---------------------|
| NUMBER OF TOWERS             | 6                   |
| PLATES PER COLUMN            | Approximately 45-60 |
| OVERALL DIMENSIONS W x L x H | 28½" x 37½" x 31½"  |
|                              |                     |