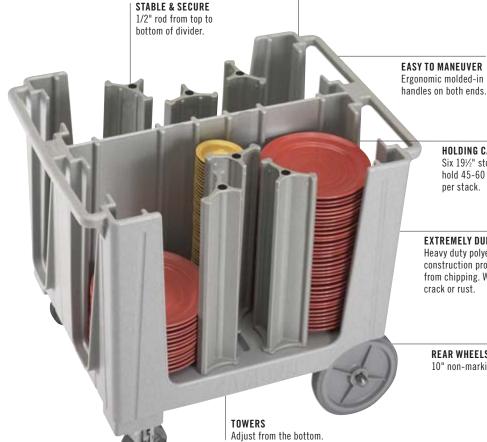

# HOLDING CAPACITY

Six 19½" storage columns hold 45-60 plates per stack.

## EXTREMELY DURABLE

Heavy duty polyethylene construction protects china from chipping. Won't chip, crack or rust.

### **REAR WHEELS**

10" non-marking Easy Wheels.

Vinyl cover included with every dolly for sanitary storage.

85

2 columns: 71/4" to 9" diam. (60 each) 2 columns: 5¾" to 7" (45 each) 4 columns: 4<sup>3</sup>/<sub>4</sub>" (45 each) Total Capacity: 390