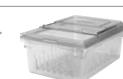

## ColanderKit™

- A complete food safety system packaged in one carton.
- Store raw meats, fish on ice or bulk produce safely.
- Juices and liquids drip into the food box below for quick and easy disposal.
- Reduces handling and risk of cross contamination.
- · ColanderKit Includes:
  - 1 8" Deep Colander
  - 1 18" x 26" x 9" Food Box
  - 1 18" x 26" SlidingLid™

|             |                                       | 40                                       |                                                                      |                                                                      |                                                                                 |
|-------------|---------------------------------------|------------------------------------------|----------------------------------------------------------------------|----------------------------------------------------------------------|---------------------------------------------------------------------------------|
| CODE        | 1826DSCW                              | 1218DSCW                                 | 1826CLRCW (5" DEEP)                                                  | <b>18268CLRCW</b> (8" DEEP)                                          | 18268CLRKIT                                                                     |
| DESCRIPTION | Drain shelf                           | Drain shelf                              | Colander                                                             | Colander                                                             | ColanderKit                                                                     |
| DIMENSIONS  | Fits all 18" x 26" food storage boxes | Fits all 12" x 18"<br>food storage boxes | Fits Camwear<br>food storage boxes only<br>18" x 26" x 6" and deeper | Fits Camwear<br>food storage boxes only<br>18" x 26" x 9" and deeper | One 8" deep colander<br>One 18" x 26" x 9" food box<br>One 18" x 26" SlidingLid |
| CASE PACK   | 6                                     | 6                                        | 6                                                                    | 4                                                                    | 1 Kit                                                                           |