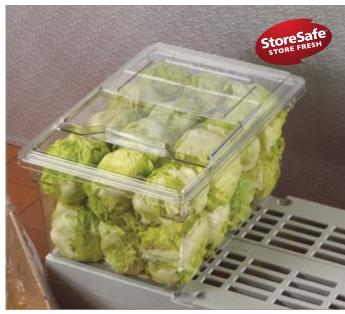

## ColanderKit™

- A complete food safety system packaged in one carton.
- Store raw meats, fish on ice or bulk produce safely.
- Juices and liquids drip into the food box below for quick and easy disposal.
- Reduces handling and risk of cross contamination.
- · ColanderKit Includes:
  - 1 8" Deep Colander
  - 1 18" x 26" x 9" Food Box
  - 1 18" x 26" SlidingLid™

### **Camwear Colanders**

- · Enhances food quality and reduces risk of cross contamination.
- · Liquids and juices drain directly into food box for improved food safety.
- Ideal for draining fruits and vegetables, thawing meat or poultry, or storing seafood on ice.
- Fits Camwear 18" x 26" Food Storage Boxes only.