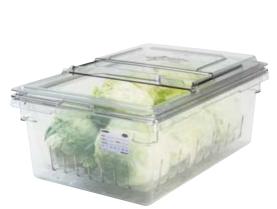

## ColanderKit™

- A complete food safety system packaged in one carton.
- Store raw meats, fish on ice or bulk produce safely.
- Juices and liquids drip into the food box below for quick and easy disposal.
- Reduces handling and risk of cross contamination.
- · ColanderKit Includes:
  - 1 8" Deep Colander
  - 1 18" x 26" x 9" Food Box
  - 1 18" x 26" SlidingLid™

### **Camwear Colanders**

- · Enhances food quality and reduces risk of cross contamination.
- · Liquids and juices drain directly into food box for improved food safety.
- Ideal for draining fruits and vegetables, thawing meat or poultry, or storing seafood on ice.
- Fits Camwear 18" x 26" Food Storage Boxes only.

### **Camwear Drain Shelves**

- Lifts contents out of liquids to enhance food quality and freshness.
- Made of virtually unbreakable Camwear.
- · Fits Camwear and Poly Boxes.

Drain hole dimension: 3/8".