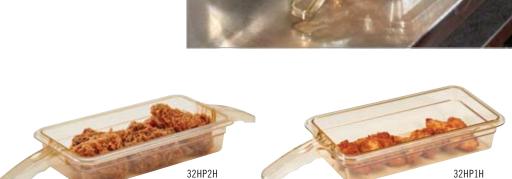

Color: Amber (150).

32HP2H is covered by U.S. Patent D797,493 S.

| CONFIGURATIONS                                                                           | PAN<br>Code | DESCRIPTION   | PAN<br>Depth | APPROX.<br>Capacity |   |
|------------------------------------------------------------------------------------------|-------------|---------------|--------------|---------------------|---|
| 1/3                                                                                      | 32HP1H      | Single Handle | 2½" (6,5 cm) | 2.5 qt.             |   |
| 6 <sup>15</sup> / <sub>16</sub> " x 12 <sup>3</sup> / <sub>4</sub> "<br>(17,6 x 32,5 cm) | 32HP2H      | Double Handle | 2½" (6,5)    | 2.5                 |   |
| (11,0 x 32,3 6111)                                                                       |             |               |              |                     | - |