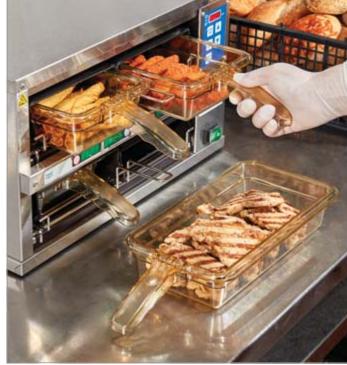

## HIGH HEAT H-PAN™ WITH HANDLE(S)

- Flat base to maximize contact with heating element.
- High heat material withstands temperatures from -40° to 375°F (-40° to 190°C).
- Fits all leading manufacturer's product holding units (PHU), including single-sided and pass-through models.
- Reinforced textured handle design with finger grip feature for a secure grasp.
- Handle designed with drain holes to avoid water build-up after warewashing process.
- Two handles allow employees to reach the pan from either side of the unit for safe handling.
- Can be used with high heat lids and drain shelves.

Color: Amber (150).

32HP2H is covered by U.S. Patent D797,493 S.

| CONFIGURATIONS                                                                           | PAN<br>Code | DESCRIPTION   | PAN<br>Depth | APPROX.<br>Capacity |   |
|------------------------------------------------------------------------------------------|-------------|---------------|--------------|---------------------|---|
| 1/3                                                                                      | 32HP1H      | Single Handle | 2½" (6,5 cm) | 2.5 qt.             |   |
| 6 <sup>15</sup> / <sub>16</sub> " x 12 <sup>3</sup> / <sub>4</sub> "<br>(17,6 x 32,5 cm) | 32HP2H      | Double Handle | 2½" (6,5)    | 2.5                 |   |
| (11,0 x 32,3 6111)                                                                       |             |               |              |                     | - |

Case Pack: 6 Color/InStock Color: Amber (150).

High Heat Flat Cover, Cover with Handle and Notched Cover with Handle fit on pan. 12HPH Full size 21/2" deep food pan with handles fits all leading product holding units (PHU).