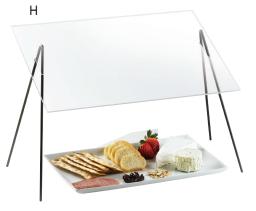

## H.IRON SMALL RECTANGLE GUARD – SINGLE FACE

Includes 2 Wire Legs and Guard.
ITEM 1456 | 27½Wx13Dx14H