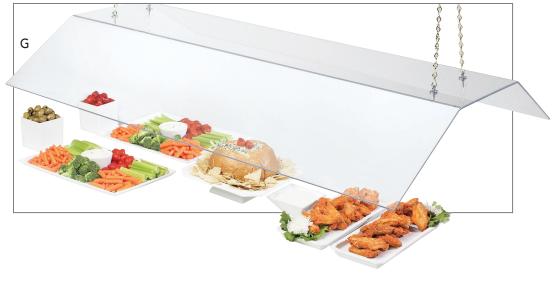

## G. SUSPENDED SNEEZEGUARD – DOUBLE FACE

Includes Chain and Mounting Hardware. Truck Shipment Only. Custom Length Upon Request.

ITEM 774-S | 72Wx30Dx6H