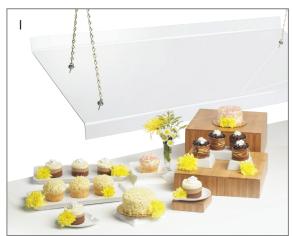

## I. SUSPENDED SNEEZEGUARD – SINGLE FACE

Includes Chain and Mounting Hardware. UPS Shipable. Custom Lengths Upon Request.

ITEM 776-S | 48Wx18Dx2H

ITEM 778-S | 72Wx18Dx2H