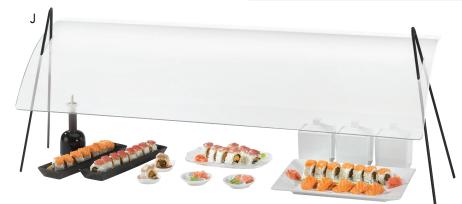

## J. IRON LARGE RECTANGLE GUARD – SINGLE FACE

Includes 2 Wire Legs and Guard.

ITEM 1458-30 | 30Wx171/4Dx19H

ITEM 1458-48 | 48Wx171/4Dx19H

ITEM 1458-72 | 72Wx171/4Dx19H

Please visit www.calmil.com/legal for a complete list of California Proposition 65 related items.