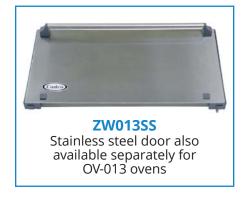

## **Small Footprint - Large Production**

- Stainless steel door avoids glass breakage in transit
- High performance High reliability Versatility of use
  - Stainless steel exterior & interior
  - Optimum thermal insulation
     Uniform baking

#### • Stainless steel door: no glass to break

- Light enough to carry to catering sites
- Advanced airflow design for even baking
- Heavy-duty squirrel cage fan moves more air in less time
- Manual controls: Time, Temperature
- Heat settings from 175°-500° F
- 60 minute timer or continuous on
- Heavy duty stainless steel construction
- Heavy duty door & hinge construction
- High temperature ball-bearing motor for long-lasting use
- 2.5" between shelves

| Model    | Color     | Volts | Watts | Amps | Unit Dimensions                     | Unit Wt. | Ship Wt. | Carton Dimensions            | Cube | UPC#           |
|----------|-----------|-------|-------|------|-------------------------------------|----------|----------|------------------------------|------|----------------|
| OV-013SS | Stainless | 120   | 1450  | 12   | w:235/8", h:153/4", I:233/4"        | 58 lbs.  | 67 lbs.  | w:263/4", h:171/2", d:253/4" | 7    | 654796-53352-7 |
| ZW013SS  | Stainless | -     | -     | -    | w:235/8", h:121/2", I:233/4"        | 13 lbs.  | 15 lbs.  | w:25", h:5", d:15"           | 1.09 | 654796-52313-9 |
| OV013CB  | Black     | -     | -     | -    | w:25". h:16 <sub>1/4</sub> ". l:25" | 2 lbs.   | 4 lbs.   | w:15". h:8". d:12"           | 0.83 | 654796-51013-9 |