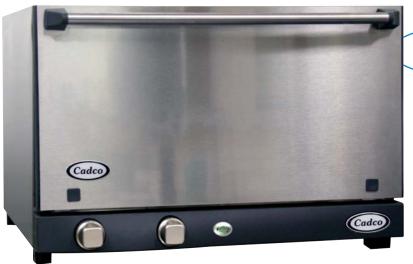

# Medium Duty Manual Countertop Catering Convection Oven

## **Small Footprint - Large Production**

- Stainless steel door avoids glass breakage in transit
- High performance High reliability Versatility of use
  - Stainless steel exterior & interior
  - Optimum thermal insulation
     Uniform baking

## **Medium Duty Manual Countertop Catering Convection Oven**

#### • Stainless steel door: no glass to break

- Light enough to carry to catering sites
- Advanced airflow design for even baking
- Heavy-duty squirrel cage fan moves more air in less time
- Manual controls: Time, Temperature
- Heat settings from 175°-500° F
- 60 minute timer or continuous on
- Heavy duty stainless steel construction
- Heavy duty door & hinge construction
- High temperature ball-bearing motor for long-lasting use
- 2.5" between shelves

#### **FEATURES**

- Cooking Chamber 18-3/4" w x 13-3/4" d x
   9" h (1.34 cu.ft.)
- "Cool-touch" double wall glass door
- Reinforced door design
- Oven cavity is wrapped in high "R" value insulation

- NSF, UL through MET Standards / listed by UNOX S.r.l.
- Freight Class 200
- 2 Year Limited Warranty (90 days on gaskets & lights; 30 days on glass; one year on motor)
- Stands available for Half Size Oven Models